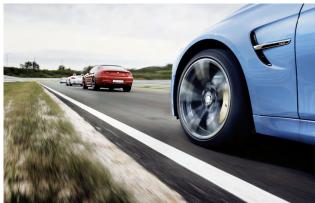

## AUDI Driving Experience Center Neuburg, Donau

# TURN KEY PLANNING OF THE DRIVING DYNAMIC FACILITIES

- ✓ 2.200 m handling track
- optional 2 segments, length 1.100 m and 1.130 m
- ✓ FASYS straights, length 1.250 m
- ✓ full size handling track with 3.160 m
- ✓ irrigated dynamic area, 30.000 m²
- ✓ 9 off road modules
- ✓ noise and sight protection
- ✓ 5 separate presentation modules

#### **KEY FACTS**

- total track length 4.200 m with 6 different combinations
- √ 470.000 m² total area
- ✓ app. 98.000 m² asphalt area

### **GOAL**

✓ Safe and perfect driving experience while optimal usage of resources

#### **CLIENT**

AUDI AG, Ingolstadt, Germany in cooperation with Weinzierl, Ingolstadt