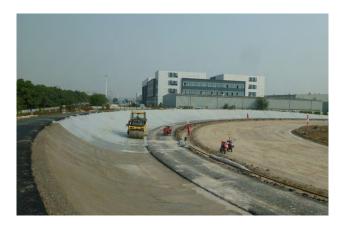

## DAIMLER Test Track Beijing, China

### SCHEMATIC DESIGN OF TEST TRACK FACILITY ADJACENT TO THE PRODUCTION PLANT OF BBAC

- ✓ NVH elements
- ✓ bad roads
- ✓ circle module
- ✓ hill module
- ✓ high speed track
- ✓ multifunctional area
- hydroplaning
- ✓ groove lanes
- ✓ technical equipment of track
- ✓ power and media supply
- pump stations
- ✓ irrigation system

### **KEY FACTS**

- ✓ total area app. 110.000 m²
- ✓ asphalt area app. 49.000 m²

### **CLIENT**

**Daimler AG** 