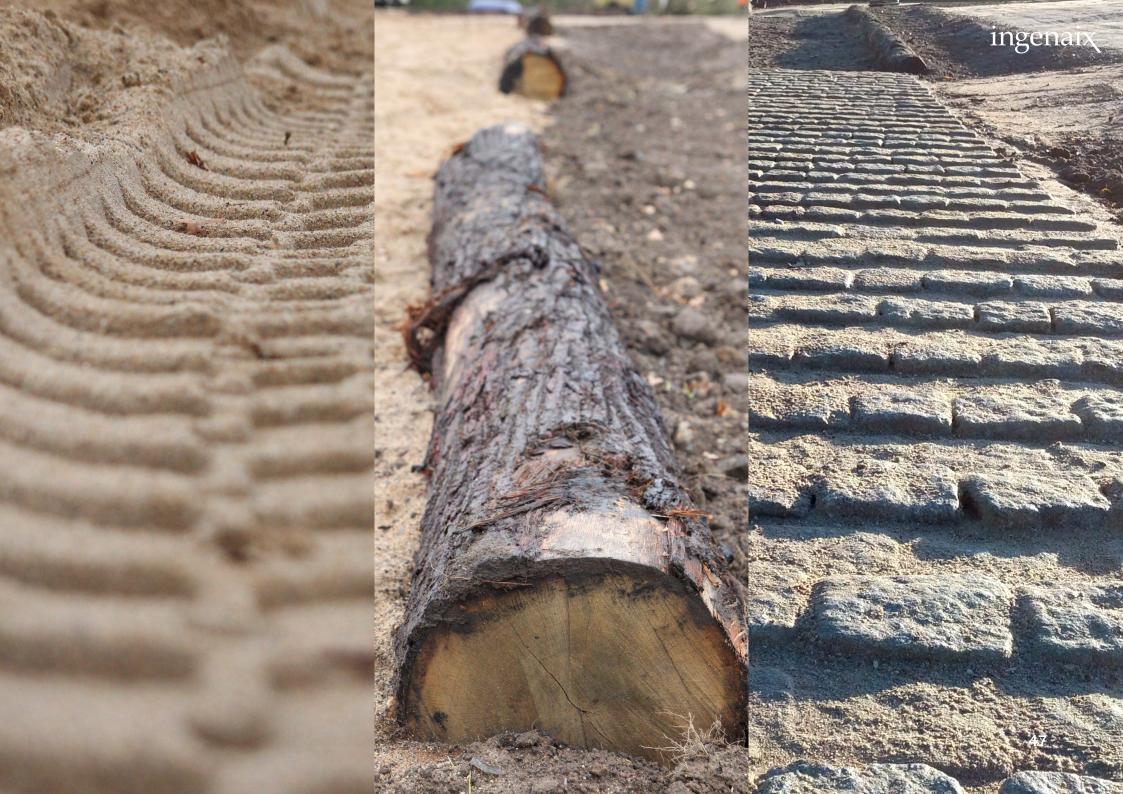

#### **KEY FACTS**

✓ Offroad modules: tree trunk bridge, wooden seesaw, mud dive, artificial lake "submerge", cross slope, twist axle track, inclination hill, ast gravel track, inclination hill and gravel tracks, 2 steal bridge ramps, inclination from 45-100%, height up to 10 m, stairway to heaven 60-100%, inclination hill, height up to 13 m with app. 30.000 m³, including 12 different ramps, 30-80% with challenging track surfaces