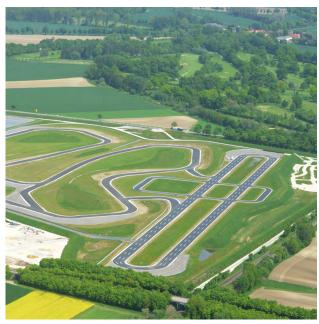

# **ADAC Road Safety Training Center Kiel-Boksee**

# PLANNING OF THE STRUCTURES AND TECHNICAL EQUIPMENT OF DYNAMIC MODULES

- ✓ irrigated car dynamic area with kick plate and mechanical obstacles
- ✓ circle module, dia 40 m
- ✓ curve modul with irrigation
- multifunctional dynamic area with irrigation and water obstacles
- ✓ off road parc with 8 modules

### **KEY FACTS**

- ✓ 21.000 m² asphalt area
- ✓ 4 separate modules

### **CLIENT**

ADAC Schleswig-Holstein e.V., Kiel

2012