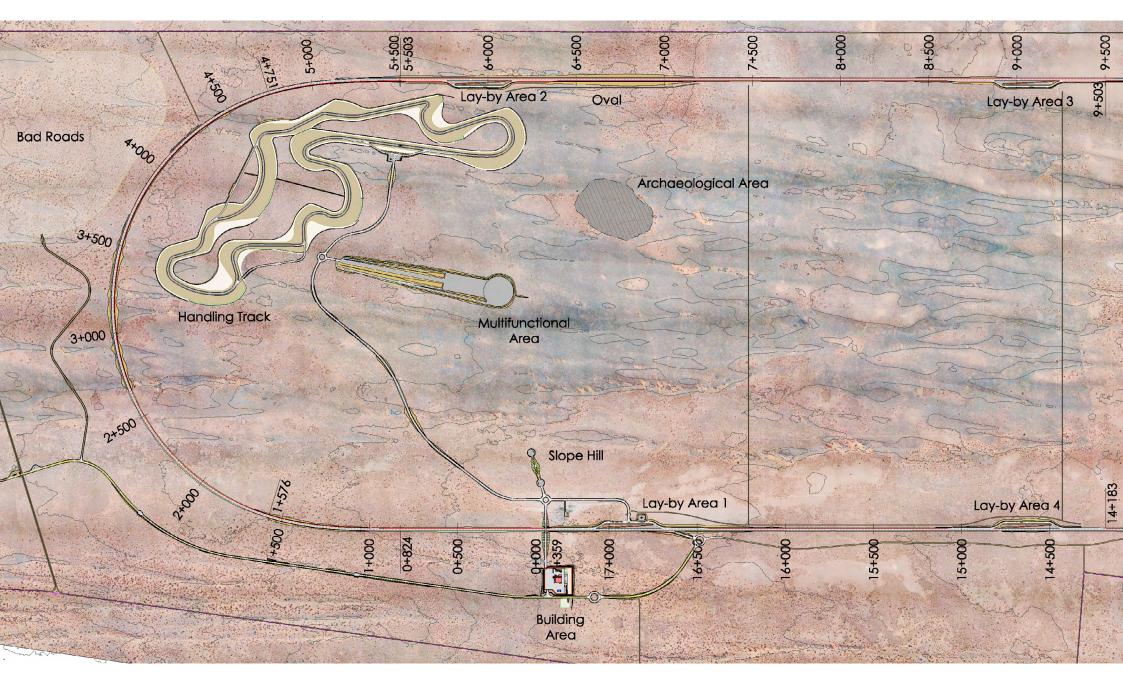

## DAIMLER Proving Ground Upington, Northern Cape, South Africa

**Full scale General Planning Services** 

#### **INGENAIX ENGINEERING SERVICES**

- ✓ site evaluation and due diligence
- ✓ value engineering and estimates
- concept design, detailed design, working and construction drawings of all civil constructions (roads, bridges, earthworks, drainage), buildings, MEP services and infrastructure works
- ✓ specialist studies, EIA environmental impact study and assessment, noise and air pollution studies, etc.
- ✓ approved applications for all required permits
- tendering and procurement of general contractor's services

#### **KEY FACTS, EXTRACT**

- ✓ property size appr. 3.600 ha
- ✓ superelevated high speed oval length approx. 17,4 km
- ✓ handling track appr. 5,5 km
- ✓ VDA dynamic area appr. 70. 000 m²
- ✓ various slope hill/grades
- ✓ building area incl. all buildings and MEP services
- access roads approx. 5 km