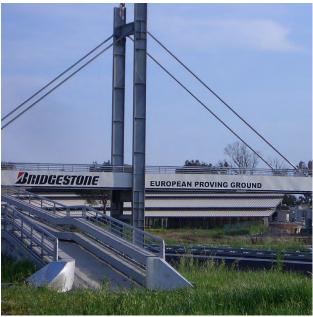

## BRIDGESTONE "European Proving Ground" EuPG, Aprilia, Italy

- ✓ full service design and engineering
- ✓ site superintendence
- road works design, planning of all structure
- design and engineering of the irrigation and drainage system
- technical equipment of he skid pad, da=240 m
- requirement: homogeneous irrigation result of heterogeneous road surfaces

### **KEY FACTS**

- ✓ asphalt area app. 45.000 m²
- ✓ irrigated area app. 22.000 m²

### **CLIENT**

Bridgestone S.p.A. Rome, Italy