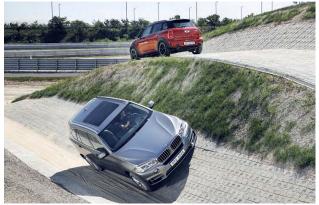

# BMW Driving Experience Center, South Korea

### X-DRIVE AREA

- ✓ sandpit
- ✓ twist track
- ✓ banks & slopes
- ✓ climbing hill
- ✓ erratic boulders
- ✓ tree trunk
- ✓ track rail
- ✓ water passage

### **KEY FACTS**

- ✓ 6.000 m² off-road area
- ✓ 8 modules

### **GOAL**

✓ Pleasure of driving

### **CLIENT**

**BMW Group Korea Seoul, Sotu Korea** 

Photos: Ingenaix, BMW Group Korea