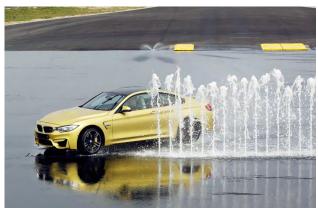

# **BMW Driving Experience Center, South Korea**

# TURN KEY PLANNING OF THE DYNAMIC MARKETING PLATFORM

- ✓ 2.400 m handling track
- 2-seperation of the handling course up to 7 track variations
- ✓ hill extension
- ✓ multiple course
- circular course, ø 90 m, incl. irrigation and water obstacles
- dynamic course incl. Kick plate, irrigation and water obstacles
- ✓ X-drive course, 8 modules
- ✓ 6 separate presentation modules

### **KEY FACTS**

- ✓ 2.400 m track length with
- ✓ 7 track variations
- ✓ 235.000 m² total area
- √ 53.000 m² asphalt area
- √ 5.800 m² irrigated area

### **GOAL**

✓ Pleasure of driving

### **CLIENT**

**BMW Group Korea Seoul, South Korea** 

Photos: Ingenaix, BMW Group Korea