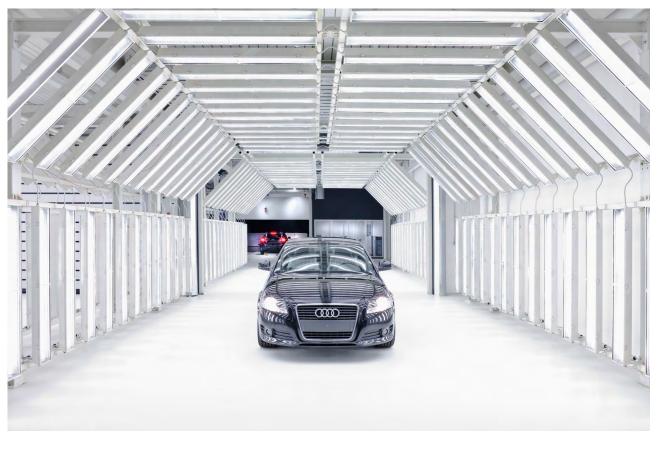

# **AUDI Pre-Seriens-Center, Brussel, Belgium**

#### **TURN KEY PLANNING**

- ✓ multifunctional pre-series center
- working plots for simulation of the serial production plus quality control
- ✓ car wash plant
- permeability test stand and chassis dynamometer
- ✓ optical test bed with sided light
- ✓ head lamp test stand for adaptive light
- ✓ presentation rooms
- ✓ media floor with technical equipment
- ✓ office and meeting rooms
- ✓ staff rooms
- ✓ logistic center

### **KEY FACTS**

✓ total footprint area app. 10.000 m²

### **CLIENT**

AUDI Brussels S.A. /N.V. Brussels, Belgium in cooperation with SzturHärterArchitekten

Photos: Ingenaix, Lothar Wels