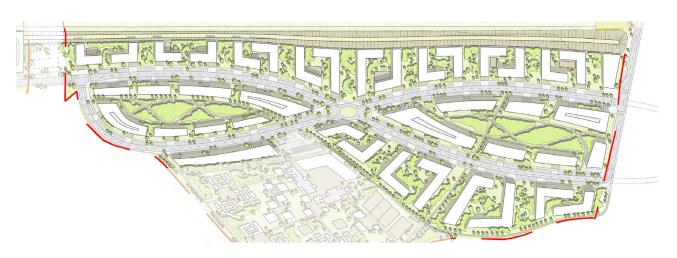

### **Automotive City, Russia**

### TURN KEY PLANNING OF THE MULTI-FUNCTIONAL MARKETING PLATFORM

- ✓ race track
- ✓ FIA homologation grade 2
- ✓ pit building and tower
- ✓ Road Safety Training Center
- automated driving school
- ✓ traffic kindergarten
- ✓ drag strip ¾ mile
- main grand stand and natural stands
- ✓ museum "automobile und transport"
- showrooms and presentation and display areas
- ✓ club building
- indoor carting
- ✓ hotel facility
- ✓ leisure park
- ✓ off-road park
- ✓ further related facilities

### **KEY FACTS**

✓ total area app. 850.000 m²

### **CLIENT**

**Private Investor** 