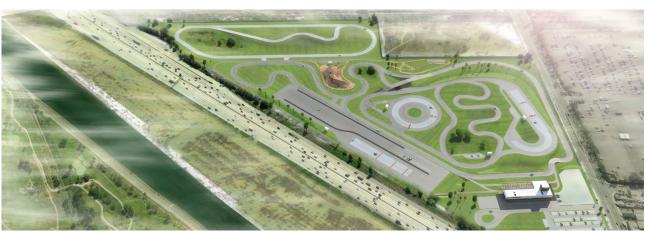

## Porsche Driving Experience Center, USA

# CONCEPTUAL DESIGN OF 2 PORSCHE DRIVING EXPERIENCE CENTER IN USA DRIVING DYNAMIC MARKETING PLATFORMS

- ✓ driving dynamic facility
- ✓ dynamic area
- ✓ circular module, dia 80 m
- ✓ ice hill
- ✓ handling track
- ✓ technical equipment
- ✓ pump station
- water and mechanical obstacles
- ✓ irrigation system

### **KEY FACTS**

total area app. 135.000 m², 110.000 m²

#### **GOAL**

✓ Perfection and driving fun

#### **CLIENT**

Porsche Cars North America Atlanta, USA