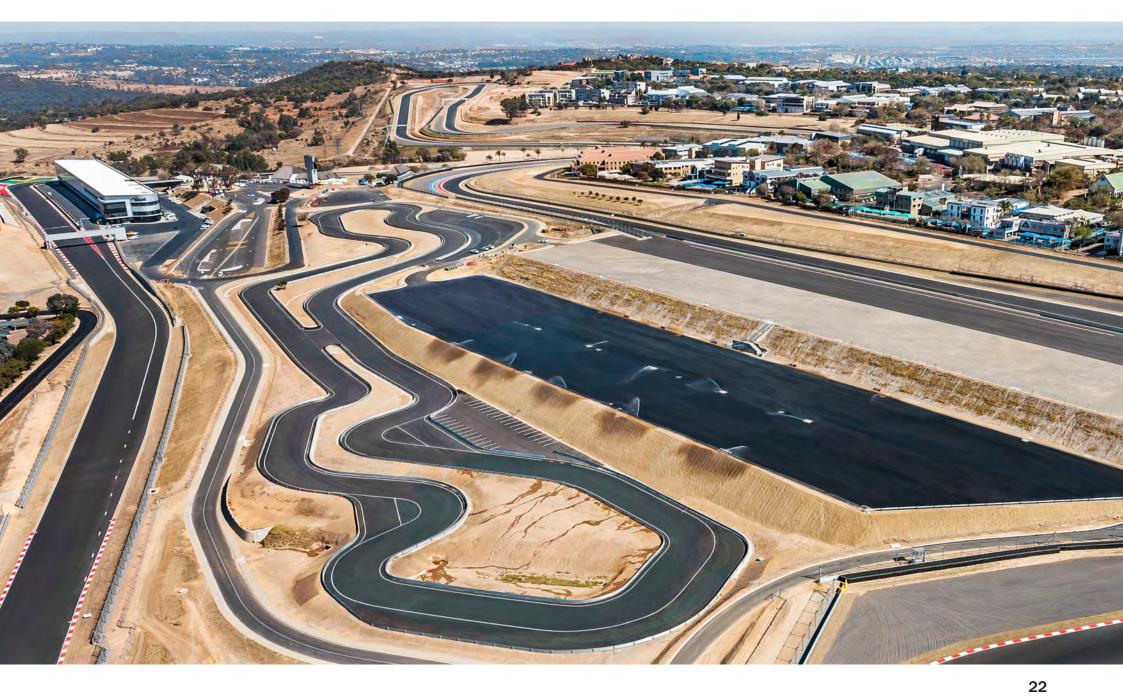

# **Kyalami Grand Prix Circuit, South Africa**

# CIVIL ENGINEERING AND CONSULTING SERVICES, ACCORDING TO FIA REGULATIONS

- ✓ modification of the track layout
- ✓ extension of the start-finish straight
- ✓ run off area engineering and layout
- Kyalami circuit safety measures according to FIA regulations
- ✓ new underpass for infield accessibility
- civil consulting services during construction period

#### **KEY FACTS**

- 4 new turn geometries "Crowthorne", "Jukskei", "Barbeque Corner" and "Crocodiles"
- adoption of app. 40% of the existing Kyalami circuit
- ✓ new set up of all safety measures
- complete new pavement of Kyalami circuit

#### **GOAL**

Polish the uncut diamond

#### **CLIENT**

**Porsche South Africa** 

2016