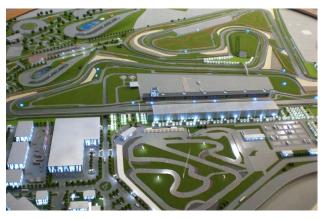

### **Automotive City, Russia**

### TURN KEY PLANNING OF THE MULTI-FUNCTIONAL MARKETING PLATFORM

- ✓ race track
- ✓ FIA homologation grade 2
- ✓ pit building and tower
- ✓ Road Safety Training Center
- automated driving school
- ✓ traffic kindergarten
- ✓ drag strip ¾ mile
- main grand stand and natural stands
- ✓ museum "automobile und transport"
- showrooms and presentation and display areas
- ✓ club building
- indoor carting
- ✓ hotel facility
- ✓ leisure park
- ✓ off-road park
- ✓ further related facilities

### **KEY FACTS**

✓ total area app. 850.000 m²

### **CLIENT**

**Private Investor** 