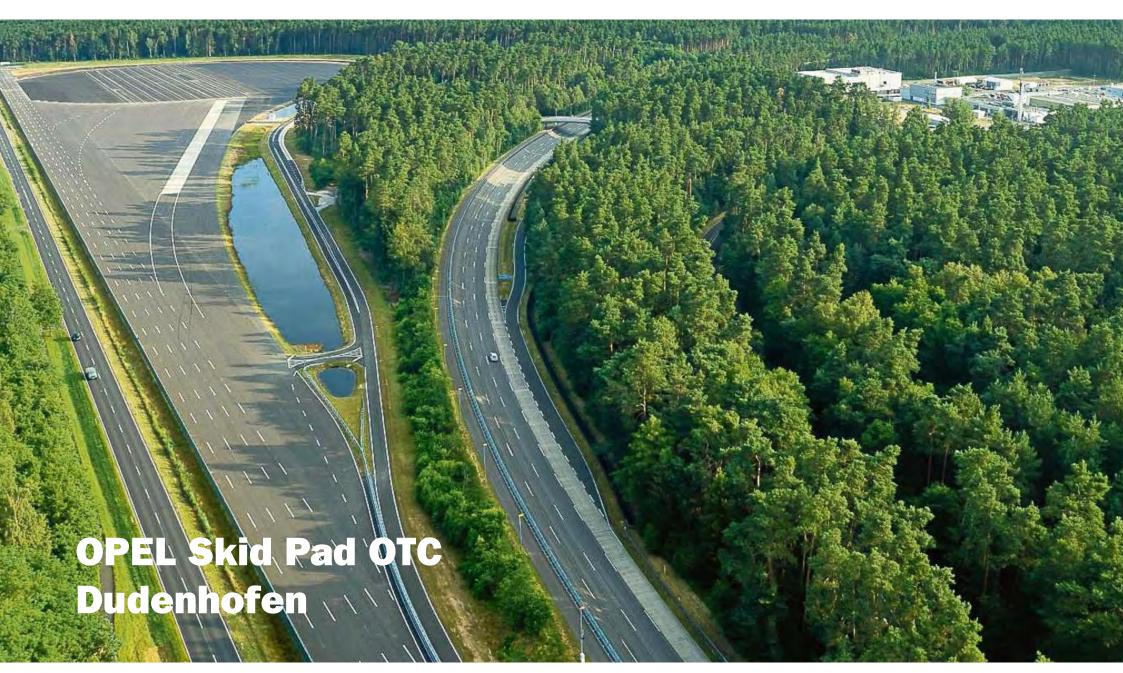

## OPEL Skid Pad OTC, Dudenhofen

## TURN KEY PLANNING OF THE 300 M SKID PAD

- ✓ concept and construction design
- ✓ tender documents and contracting
- ✓ site supervision
- ✓ health and safety coordination (SiGeKo)

#### **KEY FACTS**

- √ 70.000 m² asphalt area
- ✓ Ø 300 m Skid Pad
- √ 0,6% slope
- ✓ surface drainage

#### **GOAL**

- ✓ high surface evenness
- ✓ short construction time

#### **CLIENT**

Adam Opel AG Rüsselsheim, Germany