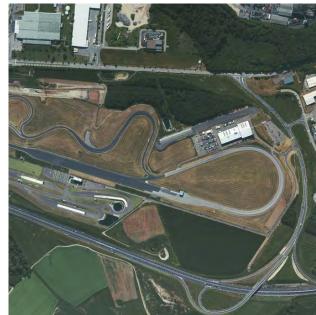

# **Kyalami Grand Prix Circuit, South Africa**

# CIVIL ENGINEERING AND CONSULTING SERVICES, ACCORDING TO FIA REGULATIONS

- ✓ modification of the track layout
- ✓ extension of the start-finish straight
- ✓ run off area engineering and layout
- Kyalami circuit safety measures according to FIA regulations
- ✓ new underpass for infield accessibility
- civil consulting services during construction period

#### **KEY FACTS**

- 4 new turn geometries "Crowthorne", "Jukskei", "Barbeque Corner" and "Crocodiles"
- adoption of app. 40% of the existing Kyalami circuit
- ✓ new set up of all safety measures
- complete new pavement of Kyalami circuit

#### **GOAL**

Polish the uncut diamond

#### **CLIENT**

**Porsche South Africa** 

2016