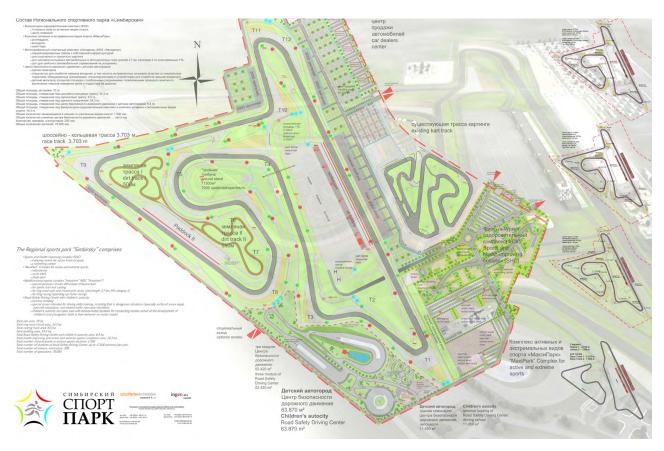

## Regional Sport Park Simbirskiy

## TURN KEY PLANNING OF THE SPORT PARK

- ✓ multifunctional sport facility
- road safety training center and traffic kindergarten
- race track FIA Grade 2 with pit building and pit tower
- main grand stand and natural/ temporary stands
- showrooms and presentation-/ display areas
- ✓ hotel
- ✓ leisure park with spa and pools
- automotive museum
- ✓ indoor kart track
- ✓ sport center with indoor soccer and skating incl. further related infrastructure

#### **KEY FACTS**

✓ total area app. 900.000 m²

### **CLIENT**

«Avtodrom» public corporation Ulyanovsk, Russian Federation in cooperation mit SzturHärterArchitekten