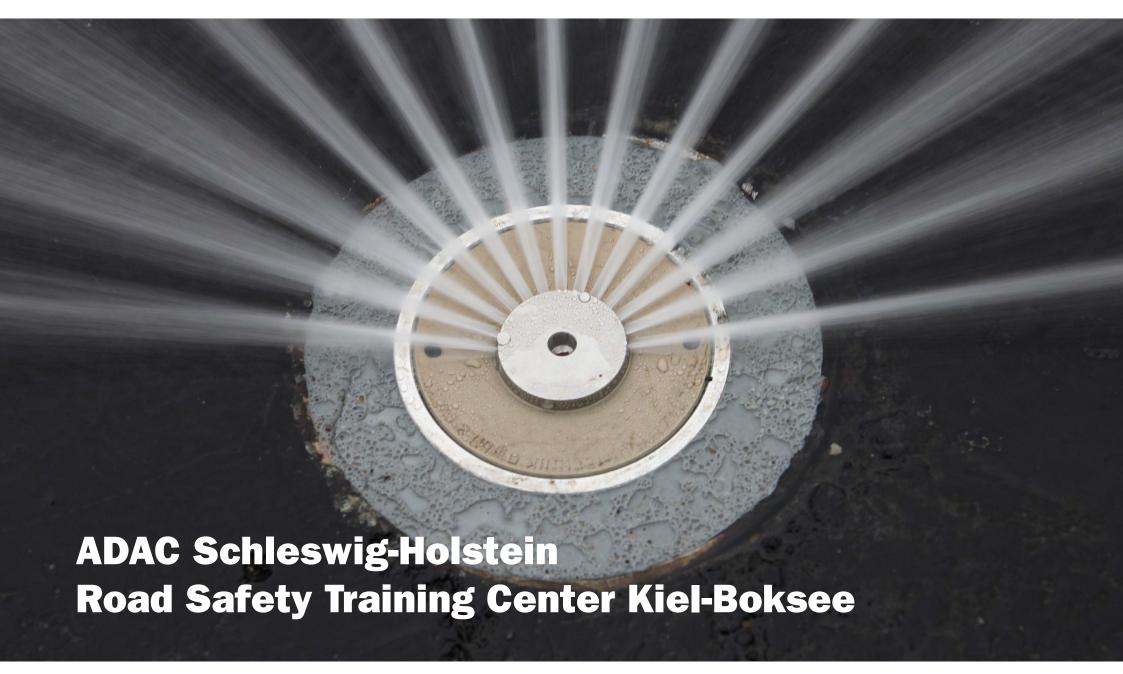

# **ADAC Road Safety Training Center Kiel-Boksee**

# PLANNING OF THE STRUCTURES AND TECHNICAL EQUIPMENT OF DYNAMIC MODULES

- ✓ irrigated car dynamic area with kick plate and mechanical obstacles
- ✓ circle module, dia 40 m
- ✓ curve modul with irrigation
- multifunctional dynamic area with irrigation and water obstacles
- ✓ off road parc with 8 modules

### **KEY FACTS**

- ✓ 21.000 m² asphalt area
- ✓ 4 separate modules

### **CLIENT**

ADAC Schleswig-Holstein e.V., Kiel

2012