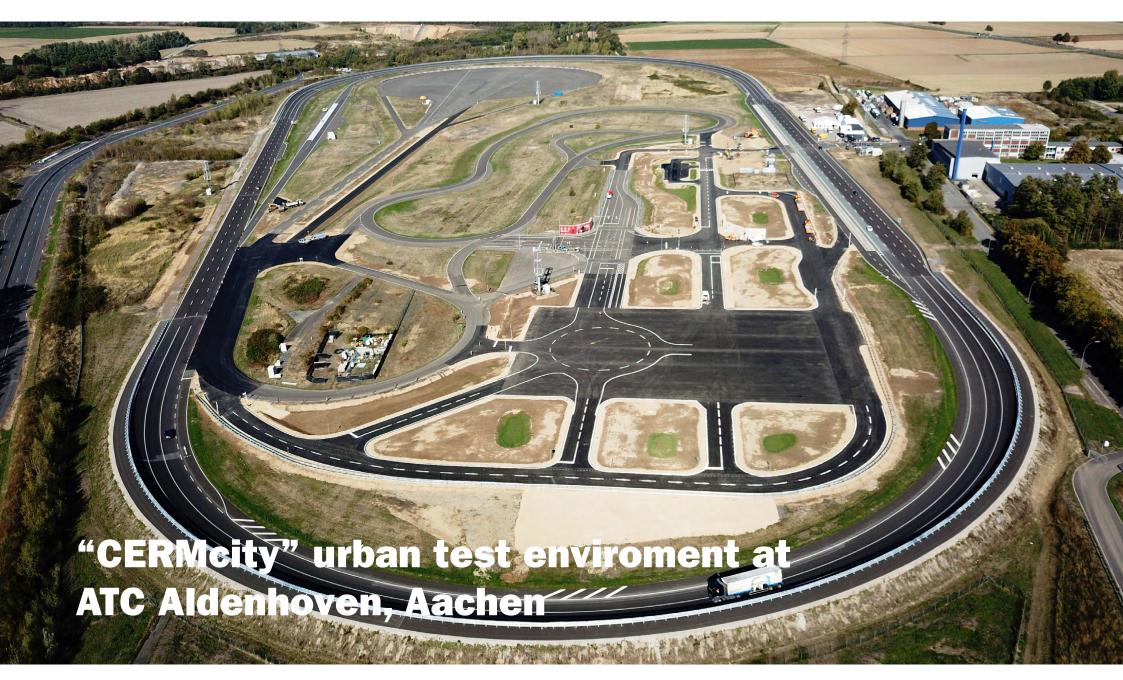

## "CERMcity" urban test enviroment at ATC Aldenhoven, Aachen

"CERMcity" urban test environment at ATC Aldenhoven, Germany. Turn key planning for road construction. Engineering services and technical equipment (all engineering stages incl. site supervision).

#### **SERVICES**

- development and engineering of a flexible urban testing environment considering design criteria acc.
- EURO NCAP as well as user requirements of highly diverse user types (OEMs and suppliers)

#### **KEY FACTS**

- ✓ project area app. 5ha
- ✓ asphalt area app. 18.000m²
- ✓ flexible walls for urban sceneries
- supply and distribution network for electricity and IT
- ✓ 5G mobile data environment

#### **GOAL**

be prepared for future testing requirements

#### **CLIENT**

**RWTH Aachen** 

Photos: Ingenaix, ATC Aldenhoven, RWTH

Aachen