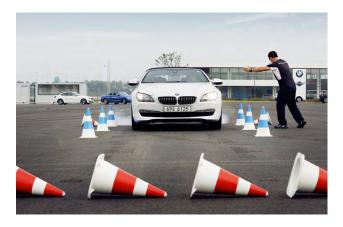

## BMW Brand Experience Driving Center Shanghai, China

Turn key planning of the Brand Experience Driving Center (BEDC)

#### **KEY FACTS**

- ✓ 20.000 m² asphalt area as a multifunctional dynamic area
- ✓ sectional irrigated with 84 sprinkler
- ✓ 6 off-road modules
- ✓ pumping station

#### **GOAL**

- ✓ short construction time
- design and construction in existing contexts

#### **CLIENT**

BMW Brilliance Automotive Itd., Shenyang