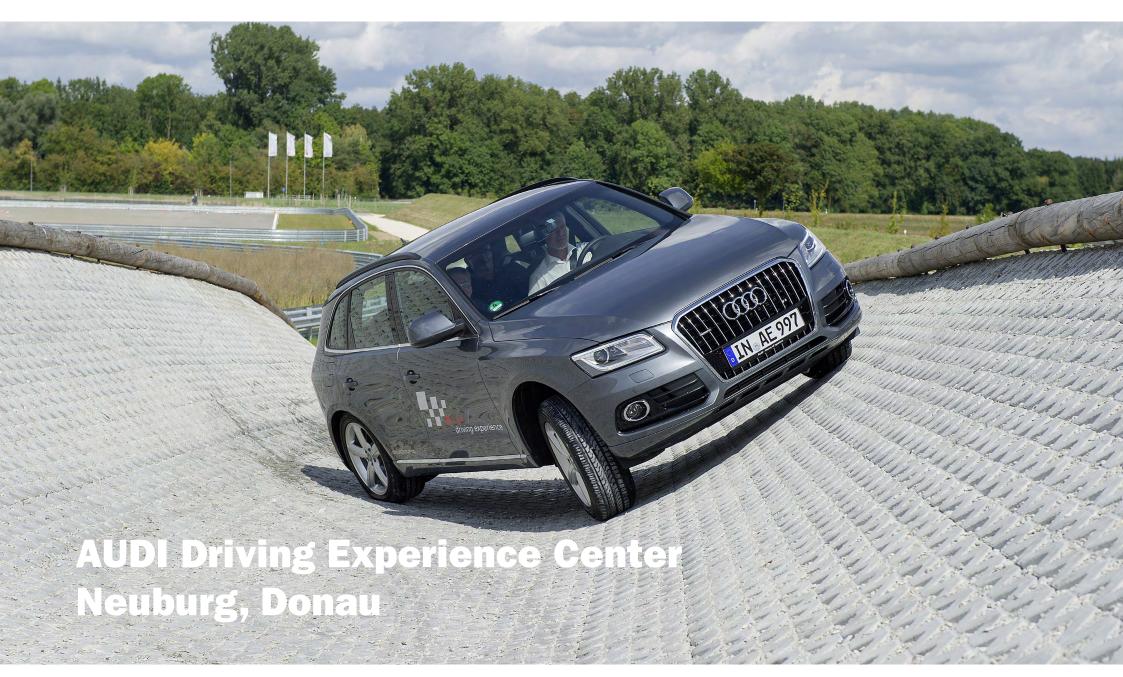

## AUDI Driving Experience Center Neuburg, Donau

# TURN KEY PLANNING OF THE DRIVING DYNAMIC FACILITIES

- ✓ 2.200 m handling track
- optional 2 segments, length 1.100 m and 1.130 m
- ✓ FASYS straights, length 1.250 m
- ✓ full size handling track with 3.160 m
- ✓ irrigated dynamic area, 30.000 m²
- ✓ 9 off road modules
- ✓ noise and sight protection
- ✓ 5 separate presentation modules

#### **KEY FACTS**

- total track length 4.200 m with 6 different combinations
- √ 470.000 m² total area
- ✓ app. 98.000 m² asphalt area

### **GOAL**

✓ Safe and perfect driving experience while optimal usage of resources

#### **CLIENT**

AUDI AG, Ingolstadt, Germany in cooperation with Weinzierl, Ingolstadt