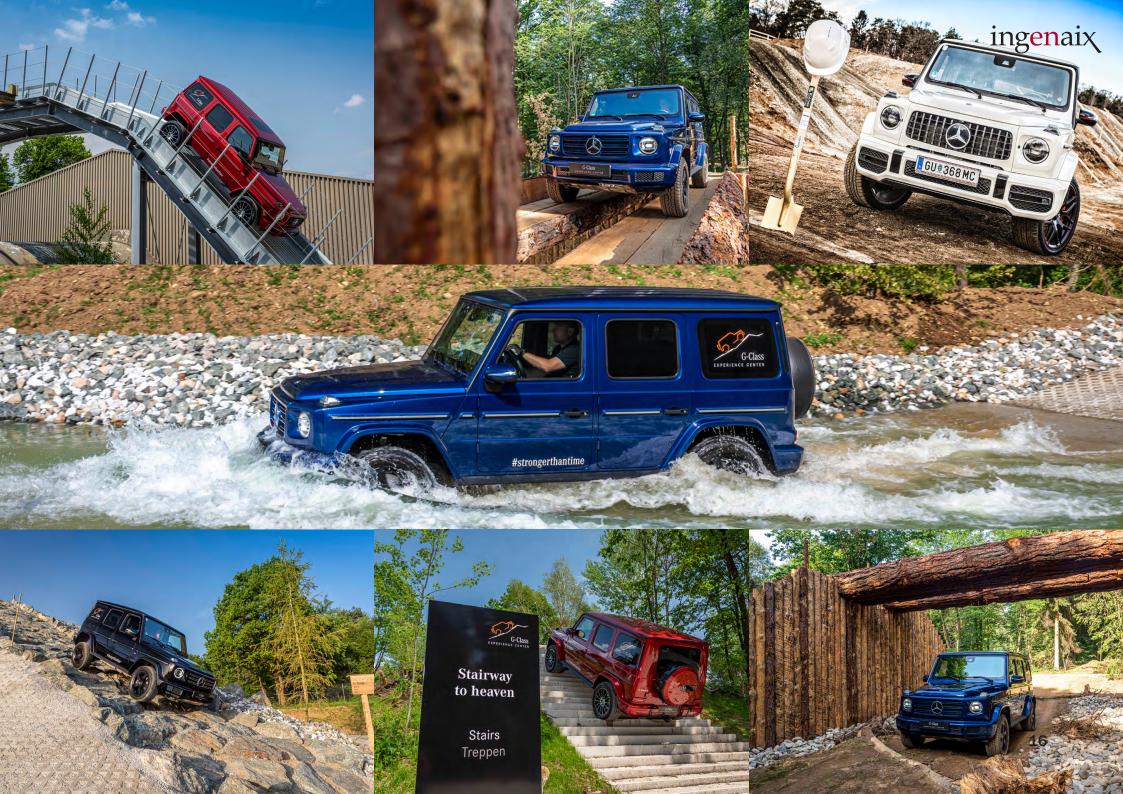

## G-Class Experience Center, Graz, Austria

Concept and layout, engineering and realization of the premium and challenging Mercedes-Benz G-Class Experience Center

#### **KEY FACTS**

✓ Offroad modules: tree trunk bridge, wooden seesaw, mud dive, artificial lake "submerge", cross slope, twist axle track, inclination hill, ast gravel track, inclination hill and gravel tracks, 2 steal bridge ramps, inclination from 45-100%, height up to 10 m, stairway to heaven 60-100%, inclination hill, height up to 13 m with app. 30.000 m³, including 12 different ramps, 30-80% with challenging track surfaces

#### **GOAL**

"stronger than time"

#### **CLIENT**

Mercedes-Benz G GmbH

Photos: Ingenaix, Daimler AG / André Tillmann