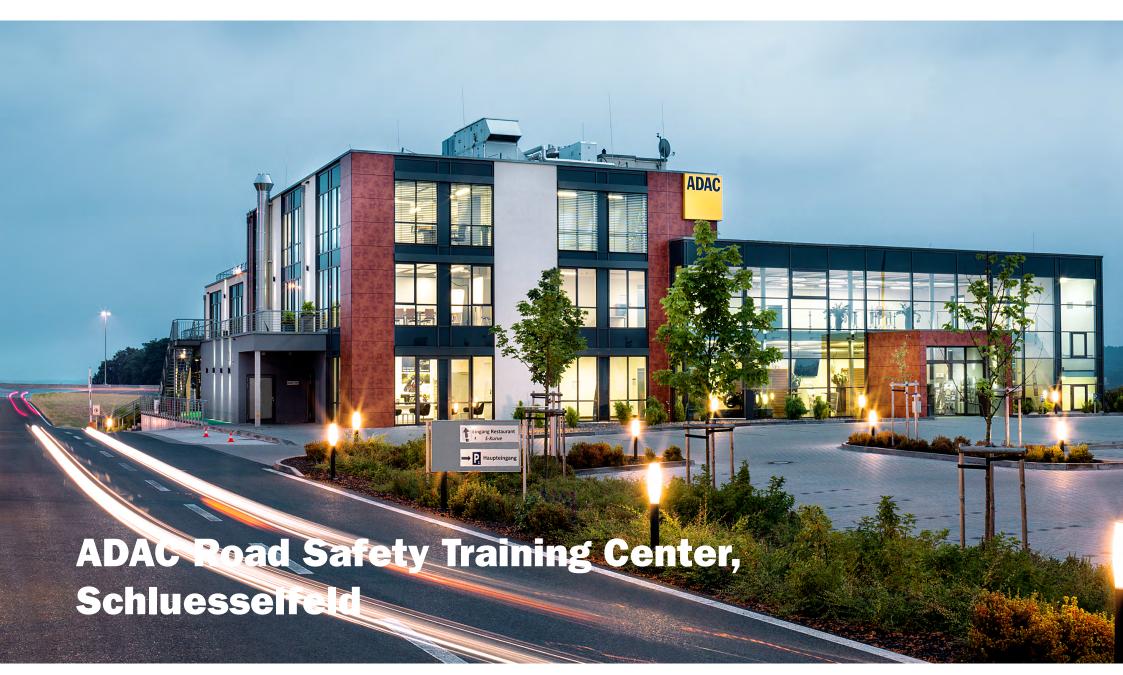

# **ADAC Road Safety Training Center, Schluesselfeld**

## TURN KEY PLANNING OF THE MULTIFUNCTIONAL DYNAMIC FACILITY

- ✓ truck dynamic area
- ✓ car dynamic area
- ✓ circle module, dia 80 m
- ✓ down hill track
- ✓ motorcycle track
- ✓ multifunctional area
- ✓ handling track, length 830 m
- ✓ technical equipment of track modules
- ✓ power and media supply
- ✓ Illumination
- ✓ pump stations
- ✓ water obstacles
- ✓ mechanical obstacles
- ✓ irrigation system

### **KEY FACTS**

- ✓ total area app. 125.000 m²
- ✓ asphalt area app. 55.000 m²
- ✓ 7 dynamic areas

### **GOAL**

✓ CO₂ reduced operation of facility

### **CLIENT**

ADAC Nordbayern e.V. Nürnberg, Germany

Photos: Ingenaix, Lothar Wels