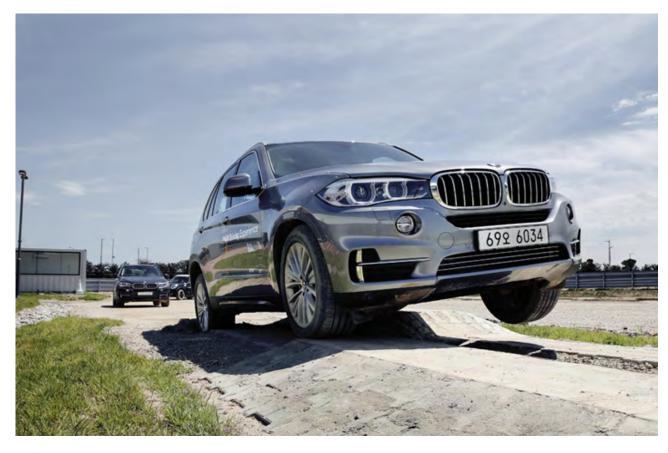

# **BMW Driving Experience Center, South Korea**

# TURN KEY PLANNING OF THE DYNAMIC MARKETING PLATFORM

- ✓ 2.400 m handling track
- 2-seperation of the handling course up to 7 track variations
- ✓ hill extension
- ✓ multiple course
- circular course, ø 90 m, incl. irrigation and water obstacles
- dynamic course incl. Kick plate, irrigation and water obstacles
- ✓ X-drive course, 8 modules
- ✓ 6 separate presentation modules

### **KEY FACTS**

- ✓ 2.400 m track length with
- ✓ 7 track variations
- ✓ 235.000 m² total area
- √ 53.000 m² asphalt area
- √ 5.800 m² irrigated area

### **GOAL**

✓ Pleasure of driving

### **CLIENT**

**BMW Group Korea Seoul, South Korea** 

Photos: Ingenaix, BMW Group Korea