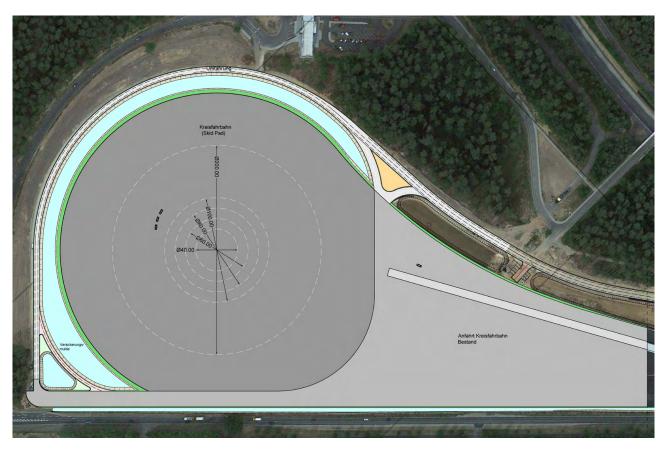

## OPEL Skid Pad OTC, Dudenhofen

## TURN KEY PLANNING OF THE 300 M SKID PAD

- ✓ concept and construction design
- ✓ tender documents and contracting
- ✓ site supervision
- ✓ health and safety coordination (SiGeKo)

#### **KEY FACTS**

- √ 70.000 m² asphalt area
- ✓ Ø 300 m Skid Pad
- √ 0,6% slope
- ✓ surface drainage

#### **GOAL**

- ✓ high surface evenness
- ✓ short construction time

#### **CLIENT**

Adam Opel AG Rüsselsheim, Germany