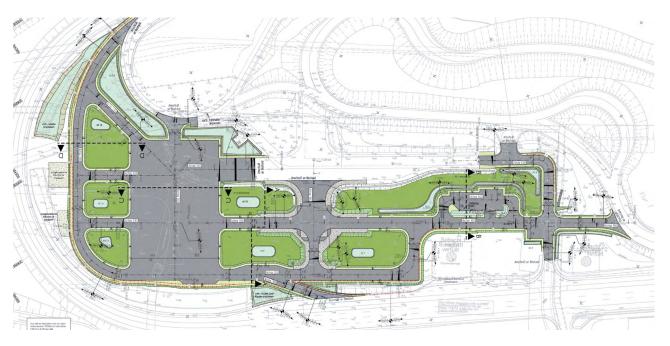

## "CERMcity" urban test enviroment at ATC Aldenhoven, Aachen

"CERMcity" urban test environment at ATC Aldenhoven, Germany. Turn key planning for road construction. Engineering services and technical equipment (all engineering stages incl. site supervision).

#### **SERVICES**

- development and engineering of a flexible urban testing environment considering design criteria acc.
- EURO NCAP as well as user requirements of highly diverse user types (OEMs and suppliers)

#### **KEY FACTS**

- ✓ project area app. 5ha
- ✓ asphalt area app. 18.000m²
- ✓ flexible walls for urban sceneries
- supply and distribution network for electricity and IT
- ✓ 5G mobile data environment

#### **GOAL**

be prepared for future testing requirements

#### **CLIENT**

**RWTH Aachen** 

Photos: Ingenaix, ATC Aldenhoven, RWTH

Aachen