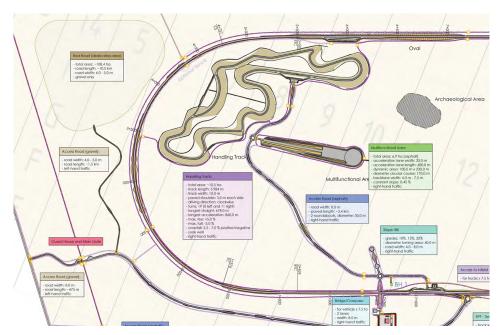

### **Automotive City, Russia**

### TURN KEY PLANNING OF THE MULTI-FUNCTIONAL MARKETING PLATFORM

- ✓ race track
- ✓ FIA homologation grade 2
- ✓ pit building and tower
- ✓ Road Safety Training Center
- automated driving school
- ✓ traffic kindergarten
- ✓ drag strip ¾ mile
- main grand stand and natural stands
- ✓ museum "automobile und transport"
- showrooms and presentation and display areas
- ✓ club building
- indoor carting
- ✓ hotel facility
- ✓ leisure park
- ✓ off-road park
- ✓ further related facilities

### **KEY FACTS**

✓ total area app. 850.000 m²

### **CLIENT**

**Private Investor** 