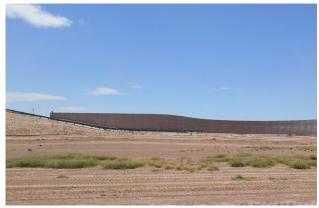

# New Belgian Block Track and Privacy Fencing

#### **ENGINEERING SERVICES**

- design and execution planning of road construction, drainage and structures
- ✓ 3D-analysis of an existing Belgian Block Track and deduction of pavement plans for cobble stones for the new track
- endering and procurement of GC-works
- ✓ commissioning
- ✓ site supervision
- ✓ quality control
- ✓ documentation

#### **KEY FACTS**

- 0,5 mile Belgian Block Track as approximated copy of an existing Belgian Block Track
- ✓ 0,1 mile access road with parking area
- ✓ 6000 ft of privacy fence up to 9ft height

#### **CLIENT**

**Private Investor** 