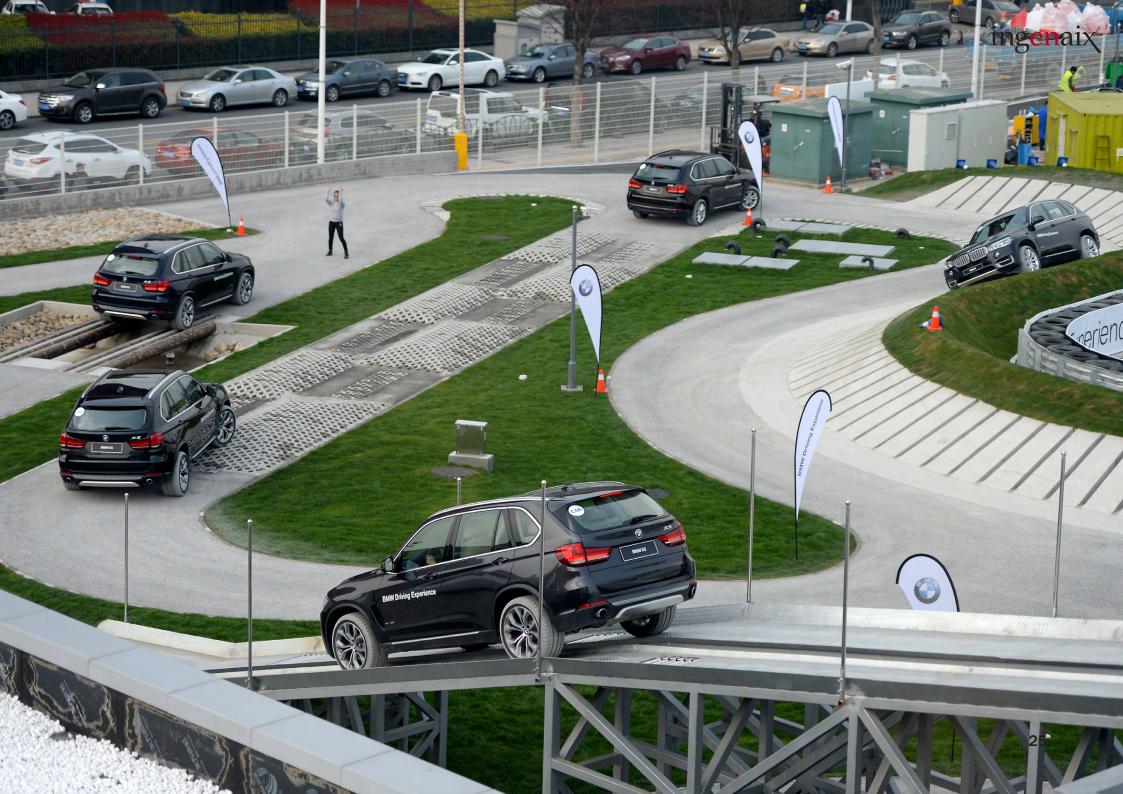

## BMW Brand Experience Driving Center Shanghai, China

Turn key planning of the Brand Experience Driving Center (BEDC)

#### **KEY FACTS**

- ✓ 20.000 m² asphalt area as a multifunctional dynamic area
- ✓ sectional irrigated with 84 sprinkler
- ✓ 6 off-road modules
- ✓ pumping station

#### **GOAL**

- ✓ short construction time
- design and construction in existing contexts

#### **CLIENT**

BMW Brilliance Automotive Itd., Shenyang