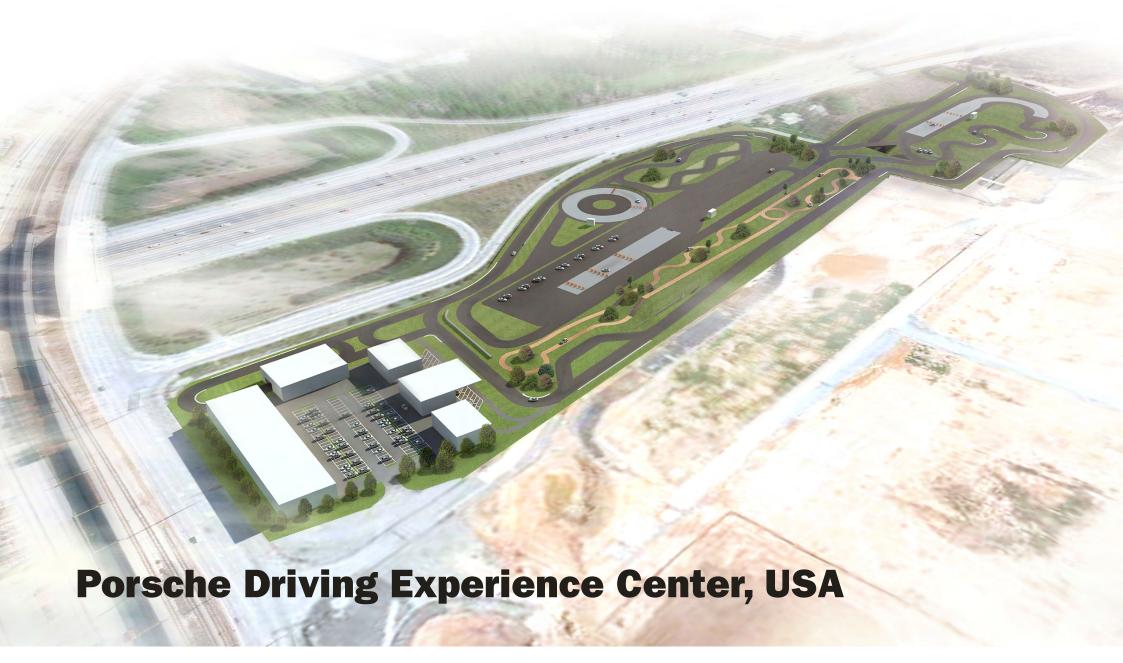

## Porsche Driving Experience Center, USA

# CONCEPTUAL DESIGN OF 2 PORSCHE DRIVING EXPERIENCE CENTER IN USA DRIVING DYNAMIC MARKETING PLATFORMS

- ✓ driving dynamic facility
- ✓ dynamic area
- ✓ circular module, dia 80 m
- ✓ ice hill
- ✓ handling track
- ✓ technical equipment
- ✓ pump station
- water and mechanical obstacles
- ✓ irrigation system

### **KEY FACTS**

total area app. 135.000 m², 110.000 m²

#### **GOAL**

✓ Perfection and driving fun

#### **CLIENT**

Porsche Cars North America Atlanta, USA