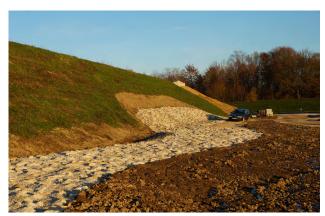

## G-Class Experience Center, Graz, Austria

Concept and layout, engineering and realization of the premium and challenging Mercedes-Benz G-Class Experience Center

#### **KEY FACTS**

✓ Offroad modules: tree trunk bridge, wooden seesaw, mud dive, artificial lake "submerge", cross slope, twist axle track, inclination hill, ast gravel track, inclination hill and gravel tracks, 2 steal bridge ramps, inclination from 45-100%, height up to 10 m, stairway to heaven 60-100%, inclination hill, height up to 13 m with app. 30.000 m³, including 12 different ramps, 30-80% with challenging track surfaces