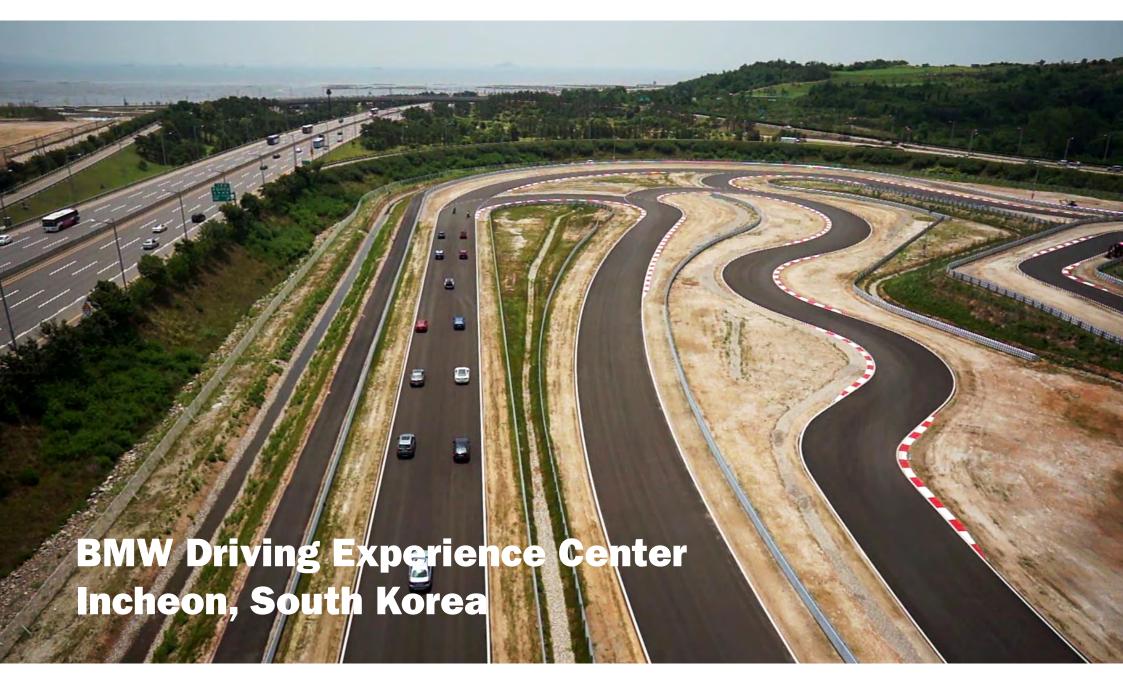

# **BMW Driving Experience Center, South Korea**

# TURN KEY PLANNING OF THE DYNAMIC MARKETING PLATFORM

- ✓ 2.400 m handling track
- 2-seperation of the handling course up to 7 track variations
- ✓ hill extension
- ✓ multiple course
- circular course, ø 90 m, incl. irrigation and water obstacles
- dynamic course incl. Kick plate, irrigation and water obstacles
- ✓ X-drive course, 8 modules
- ✓ 6 separate presentation modules

### **KEY FACTS**

- ✓ 2.400 m track length with
- ✓ 7 track variations
- ✓ 235.000 m² total area
- √ 53.000 m² asphalt area
- √ 5.800 m² irrigated area

### **GOAL**

✓ Pleasure of driving

### **CLIENT**

**BMW Group Korea Seoul, South Korea** 

Photos: Ingenaix, BMW Group Korea