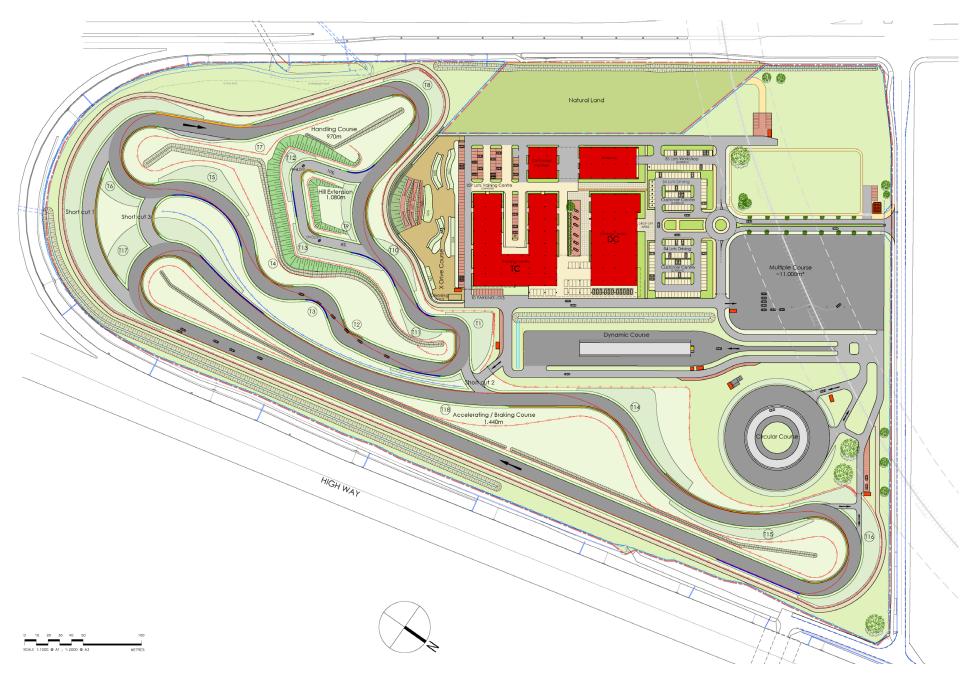

# **BMW Driving Experience Center, South Korea**

# TURN KEY PLANNING OF THE DYNAMIC MARKETING PLATFORM

- ✓ 2.400 m handling track
- 2-seperation of the handling course up to 7 track variations
- ✓ hill extension
- ✓ multiple course
- circular course, ø 90 m, incl. irrigation and water obstacles
- dynamic course incl. Kick plate, irrigation and water obstacles
- ✓ X-drive course, 8 modules
- ✓ 6 separate presentation modules

### **KEY FACTS**

- ✓ 2.400 m track length with
- ✓ 7 track variations
- ✓ 235.000 m² total area
- √ 53.000 m² asphalt area
- √ 5.800 m² irrigated area

### **GOAL**

✓ Pleasure of driving

### **CLIENT**

**BMW Group Korea Seoul, South Korea** 

Photos: Ingenaix, BMW Group Korea