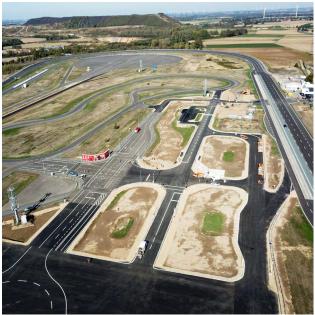

## "CERMcity" urban test enviroment at ATC Aldenhoven, Aachen

"CERMcity" urban test environment at ATC Aldenhoven, Germany. Turn key planning for road construction. Engineering services and technical equipment (all engineering stages incl. site supervision).

#### **SERVICES**

- development and engineering of a flexible urban testing environment considering design criteria acc.
- EURO NCAP as well as user requirements of highly diverse user types (OEMs and suppliers)

#### **KEY FACTS**

- ✓ project area app. 5ha
- ✓ asphalt area app. 18.000m²
- ✓ flexible walls for urban sceneries
- supply and distribution network for electricity and IT
- ✓ 5G mobile data environment

#### **GOAL**

be prepared for future testing requirements

#### **CLIENT**

**RWTH Aachen** 

Photos: Ingenaix, ATC Aldenhoven, RWTH

Aachen