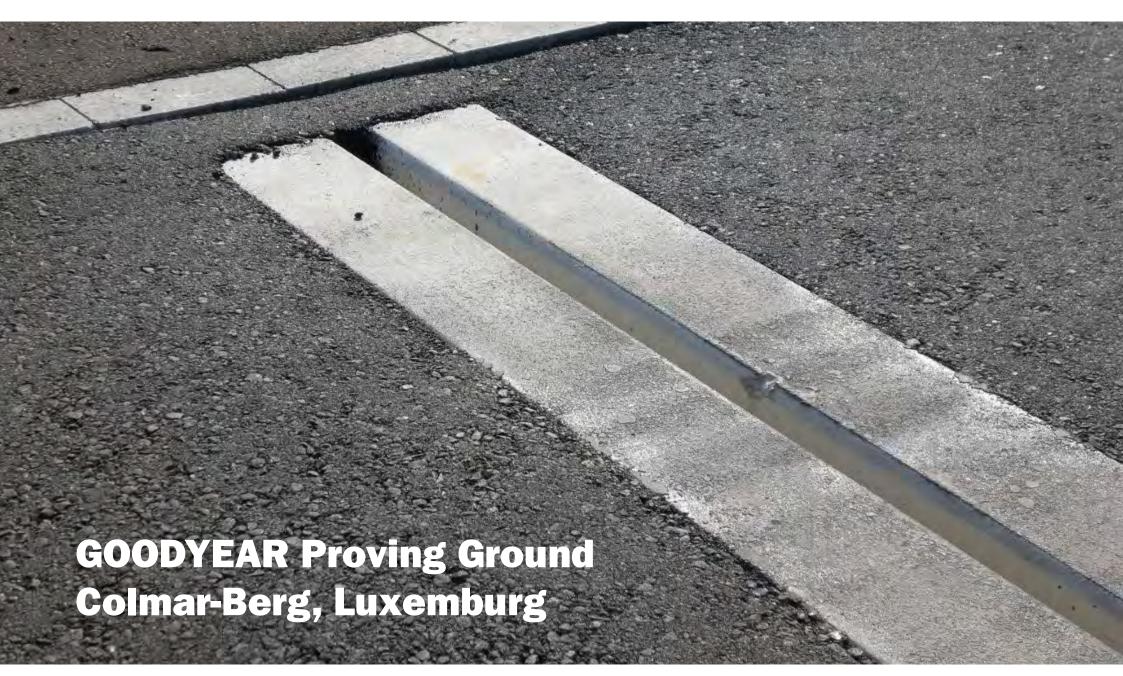

# **GOODYEAR Proving Ground Colmar-Berg, Luxemburg**

### DESIGN-ENGINEERING AND CONSTRUC-TION OF NOISE AND COMFORT LANES AT GOODYEAR PROVING GROUND, COLMAR-BERG, LUXEMBURG

- design and engineering of specific proposals
- technical and operational optimization of the proposed construction project
- ✓ technical and strategic consultancy
- ✓ client's representative
- ✓ site superintendence

### **KEY FACTS**

- ✓ total area app. 90.000 m<sup>2</sup>
- ✓ asphalt area app. 27.500 m²

### **CLIENT**

Goodyear S.A. Technical Center 7750 Colmar-Berg Luxembourg