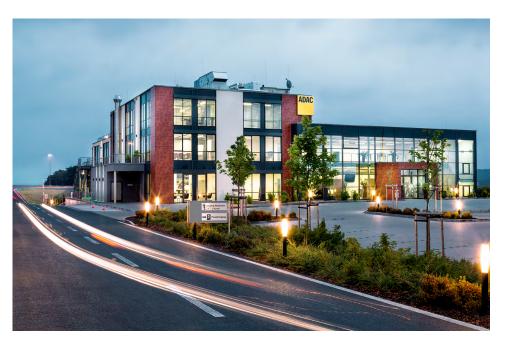

# **ADAC Road Safety Training Center, Schluesselfeld**

## TURN KEY PLANNING OF THE MULTIFUNCTIONAL DYNAMIC FACILITY

- ✓ truck dynamic area
- ✓ car dynamic area
- ✓ circle module, dia 80 m
- ✓ down hill track
- ✓ motorcycle track
- ✓ multifunctional area
- ✓ handling track, length 830 m
- ✓ technical equipment of track modules
- ✓ power and media supply
- ✓ Illumination
- ✓ pump stations
- ✓ water obstacles
- ✓ mechanical obstacles
- ✓ irrigation system

### **KEY FACTS**

- ✓ total area app. 125.000 m²
- ✓ asphalt area app. 55.000 m²
- ✓ 7 dynamic areas

### **GOAL**

✓ CO₂ reduced operation of facility

### **CLIENT**

ADAC Nordbayern e.V. Nürnberg, Germany

Photos: Ingenaix, Lothar Wels