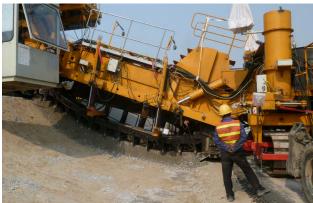

## DAIMLER Test Track Beijing, China

### SCHEMATIC DESIGN OF TEST TRACK FACILITY ADJACENT TO THE PRODUCTION PLANT OF BBAC

- ✓ NVH elements
- ✓ bad roads
- ✓ circle module
- ✓ hill module
- ✓ high speed track
- ✓ multifunctional area
- hydroplaning
- ✓ groove lanes
- ✓ technical equipment of track
- ✓ power and media supply
- pump stations
- ✓ irrigation system

### **KEY FACTS**

- ✓ total area app. 110.000 m²
- ✓ asphalt area app. 49.000 m²

### **CLIENT**

**Daimler AG** 