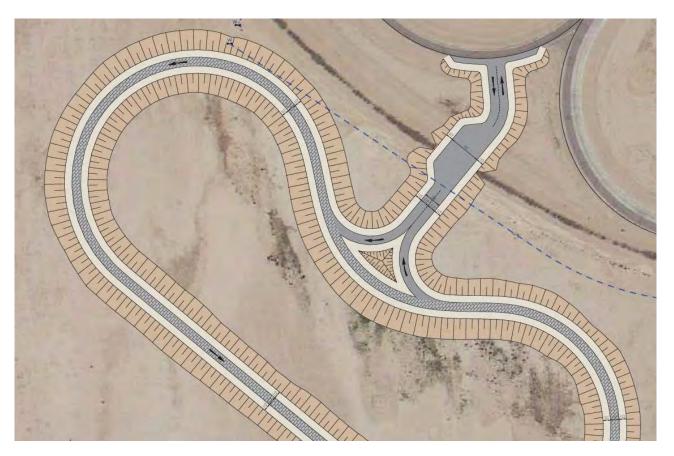

# New Belgian Block Track and Privacy Fencing

#### **ENGINEERING SERVICES**

- design and execution planning of road construction, drainage and structures
- ✓ 3D-analysis of an existing Belgian Block Track and deduction of pavement plans for cobble stones for the new track
- endering and procurement of GC-works
- ✓ commissioning
- ✓ site supervision
- ✓ quality control
- ✓ documentation

#### **KEY FACTS**

- 0,5 mile Belgian Block Track as approximated copy of an existing Belgian Block Track
- ✓ 0,1 mile access road with parking area
- ✓ 6000 ft of privacy fence up to 9ft height

#### **CLIENT**

**Private Investor** 