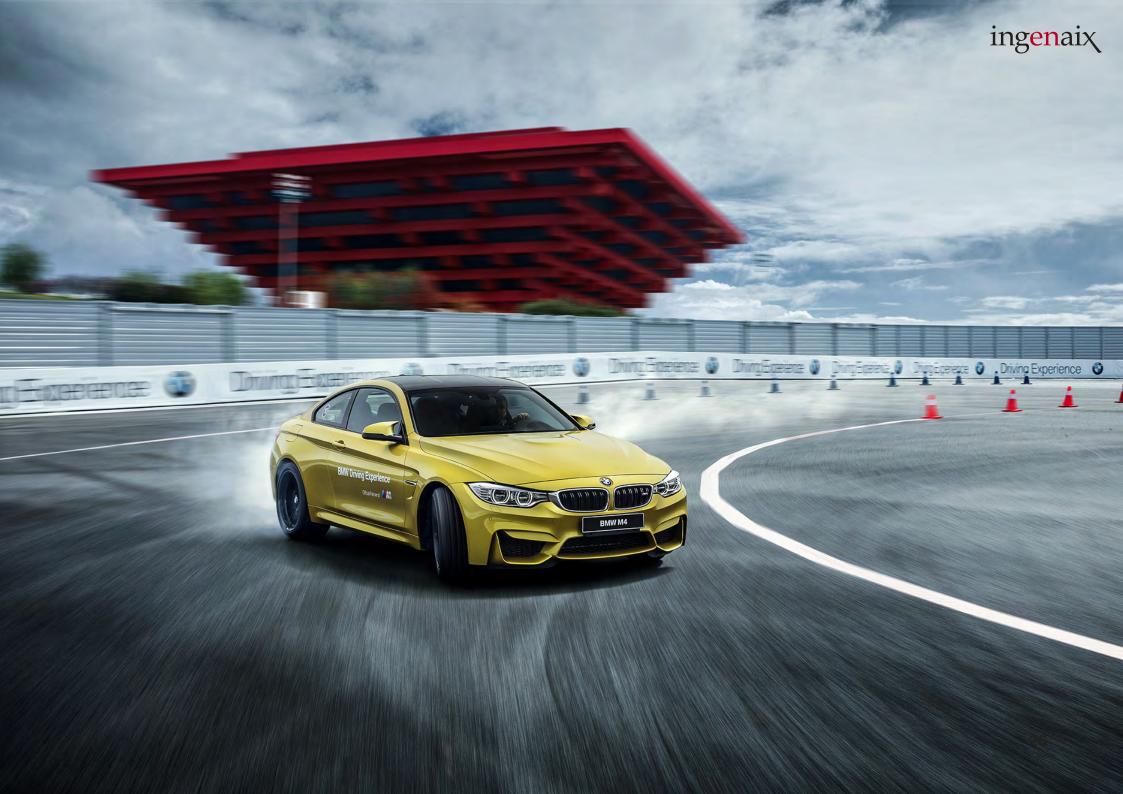

## BMW Brand Experience Driving Center Shanghai, China

Turn key planning of the Brand Experience Driving Center (BEDC)

#### **KEY FACTS**

- ✓ 20.000 m² asphalt area as a multifunctional dynamic area
- ✓ sectional irrigated with 84 sprinkler
- ✓ 6 off-road modules
- ✓ pumping station

#### **GOAL**

- ✓ short construction time
- design and construction in existing contexts

#### **CLIENT**

BMW Brilliance Automotive Itd., Shenyang