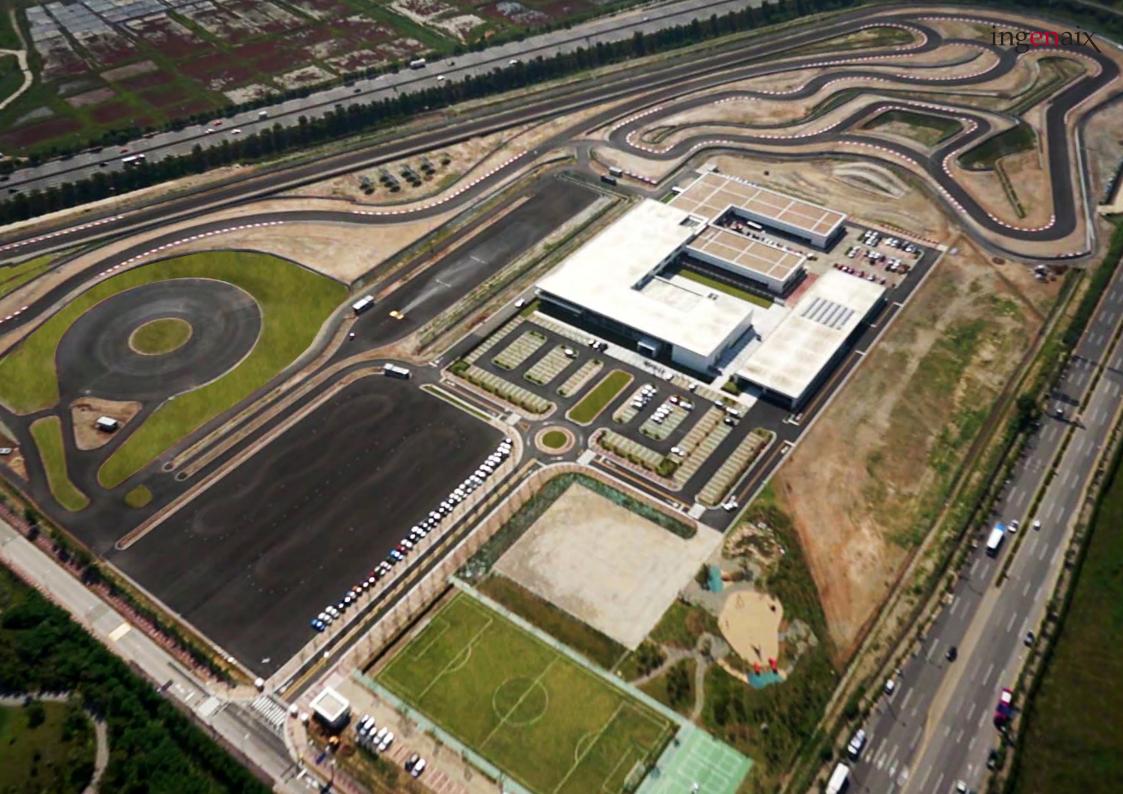

# **BMW Driving Experience Center, South Korea**

# TURN KEY PLANNING OF THE DYNAMIC MARKETING PLATFORM

- ✓ 2.400 m handling track
- 2-seperation of the handling course up to 7 track variations
- ✓ hill extension
- ✓ multiple course
- circular course, ø 90 m, incl. irrigation and water obstacles
- dynamic course incl. Kick plate, irrigation and water obstacles
- ✓ X-drive course, 8 modules
- ✓ 6 separate presentation modules

### **KEY FACTS**

- ✓ 2.400 m track length with
- ✓ 7 track variations
- ✓ 235.000 m² total area
- √ 53.000 m² asphalt area
- √ 5.800 m² irrigated area

### **GOAL**

✓ Pleasure of driving

### **CLIENT**

**BMW Group Korea Seoul, South Korea** 

Photos: Ingenaix, BMW Group Korea