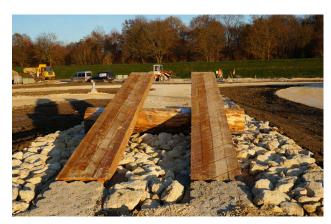

## G-Class Experience Center, Graz, Austria

Concept and layout, engineering and realization of the premium and challenging Mercedes-Benz G-Class Experience Center

#### **KEY FACTS**

✓ Offroad modules: tree trunk bridge, wooden seesaw, mud dive, artificial lake "submerge", cross slope, twist axle track, inclination hill, ast gravel track, inclination hill and gravel tracks, 2 steal bridge ramps, inclination from 45-100%, height up to 10 m, stairway to heaven 60-100%, inclination hill, height up to 13 m with app. 30.000 m³, including 12 different ramps, 30-80% with challenging track surfaces