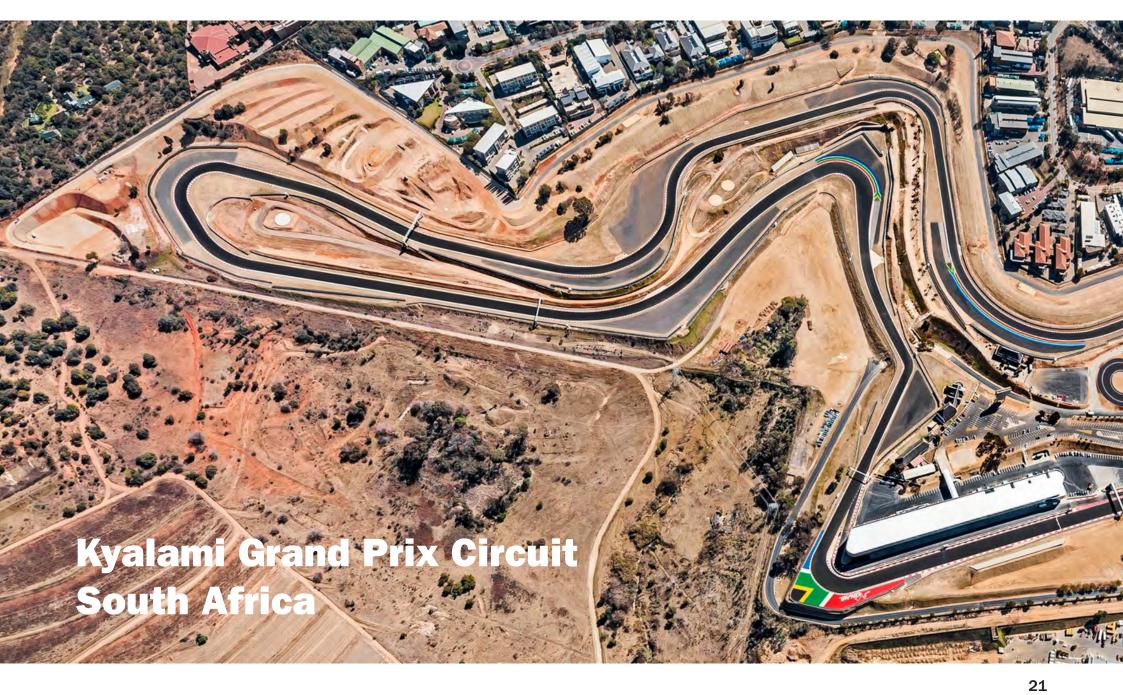

# **Kyalami Grand Prix Circuit, South Africa**

# CIVIL ENGINEERING AND CONSULTING SERVICES, ACCORDING TO FIA REGULATIONS

- ✓ modification of the track layout
- ✓ extension of the start-finish straight
- ✓ run off area engineering and layout
- Kyalami circuit safety measures according to FIA regulations
- ✓ new underpass for infield accessibility
- civil consulting services during construction period

#### **KEY FACTS**

- 4 new turn geometries "Crowthorne", "Jukskei", "Barbeque Corner" and "Crocodiles"
- adoption of app. 40% of the existing Kyalami circuit
- ✓ new set up of all safety measures
- complete new pavement of Kyalami circuit

#### **GOAL**

Polish the uncut diamond

#### **CLIENT**

**Porsche South Africa** 

2016