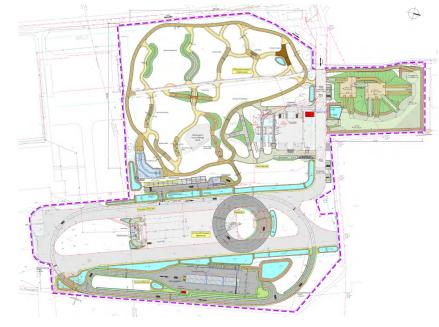

## G-Class Experience Center, Graz, Austria

Concept and layout, engineering and realization of the premium and challenging Mercedes-Benz G-Class Experience Center

#### **KEY FACTS**

✓ Offroad modules: tree trunk bridge, wooden seesaw, mud dive, artificial lake "submerge", cross slope, twist axle track, inclination hill, ast gravel track, inclination hill and gravel tracks, 2 steal bridge ramps, inclination from 45-100%, height up to 10 m, stairway to heaven 60-100%, inclination hill, height up to 13 m with app. 30.000 m³, including 12 different ramps, 30-80% with challenging track surfaces