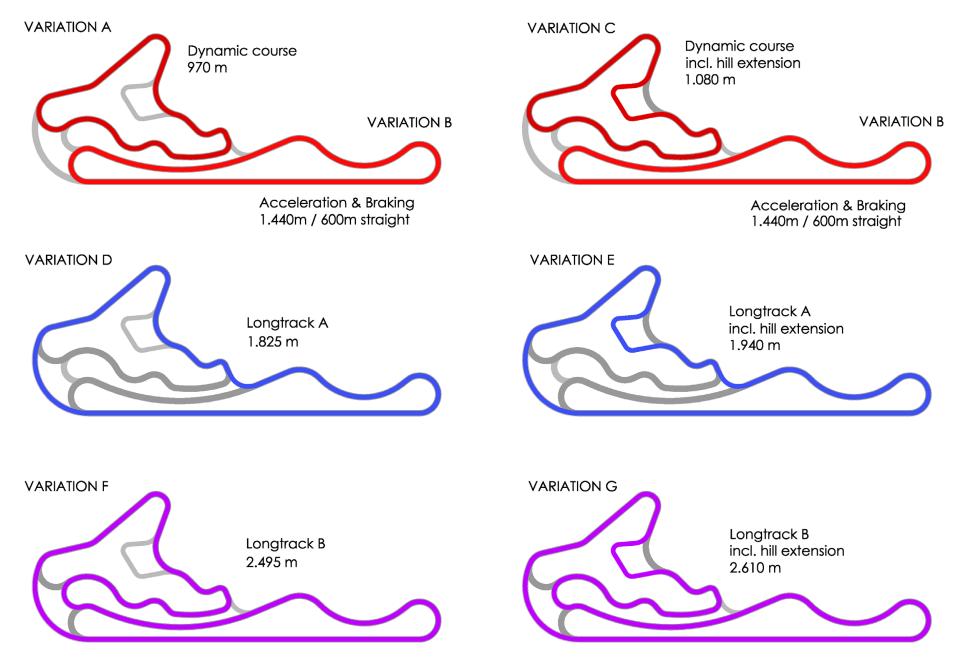

# TURN KEY PLANNING OF THE DYNAMIC MARKETING PLATFORM

- ✓ 2.400 m handling track
- 2-seperation of the handling course up to 7 track variations
- ✓ hill extension
- ✓ multiple course
- circular course, ø 90 m, incl. irrigation and water obstacles
- dynamic course incl. Kick plate, irrigation and water obstacles
- ✓ X-drive course, 8 modules
- ✓ 6 separate presentation modules

### **KEY FACTS**

- ✓ 2.400 m track length with
- ✓ 7 track variations
- ✓ 235.000 m² total area
- √ 53.000 m² asphalt area
- √ 5.800 m² irrigated area

### **GOAL**

✓ Pleasure of driving

### **CLIENT**

**BMW Group Korea Seoul, South Korea** 

Photos: Ingenaix, BMW Group Korea