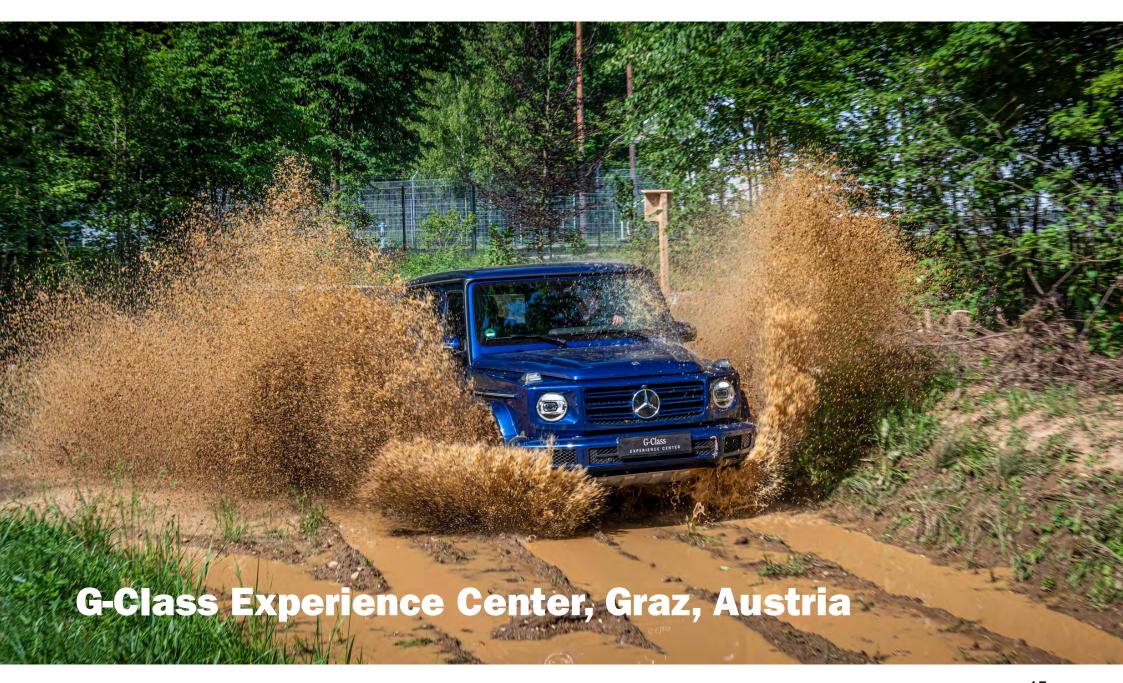

## G-Class Experience Center, Graz, Austria

Concept and layout, engineering and realization of the premium and challenging Mercedes-Benz G-Class Experience Center

#### **KEY FACTS**

✓ Offroad modules: tree trunk bridge, wooden seesaw, mud dive, artificial lake "submerge", cross slope, twist axle track, inclination hill, ast gravel track, inclination hill and gravel tracks, 2 steal bridge ramps, inclination from 45-100%, height up to 10 m, stairway to heaven 60-100%, inclination hill, height up to 13 m with app. 30.000 m³, including 12 different ramps, 30-80% with challenging track surfaces

#### **GOAL**

"stronger than time"

#### **CLIENT**

Mercedes-Benz G GmbH

Photos: Ingenaix, Daimler AG / André Tillmann