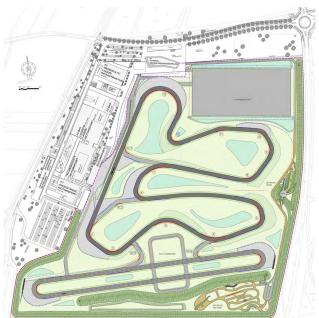

# **ADAC Road Safety Training Center Kiel-Boksee**

# PLANNING OF THE STRUCTURES AND TECHNICAL EQUIPMENT OF DYNAMIC MODULES

- ✓ irrigated car dynamic area with kick plate and mechanical obstacles
- ✓ circle module, dia 40 m
- ✓ curve modul with irrigation
- multifunctional dynamic area with irrigation and water obstacles
- ✓ off road parc with 8 modules

### **KEY FACTS**

- ✓ 21.000 m² asphalt area
- ✓ 4 separate modules

### **CLIENT**

ADAC Schleswig-Holstein e.V., Kiel

2012