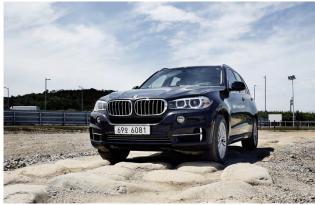

# **BMW Driving Experience Center, South Korea**

# TURN KEY PLANNING OF THE DYNAMIC MARKETING PLATFORM

- ✓ 2.400 m handling track
- 2-seperation of the handling course up to 7 track variations
- ✓ hill extension
- ✓ multiple course
- circular course, ø 90 m, incl. irrigation and water obstacles
- dynamic course incl. Kick plate, irrigation and water obstacles
- ✓ X-drive course, 8 modules
- ✓ 6 separate presentation modules

### **KEY FACTS**

- ✓ 2.400 m track length with
- ✓ 7 track variations
- ✓ 235.000 m² total area
- √ 53.000 m² asphalt area
- √ 5.800 m² irrigated area

### **GOAL**

✓ Pleasure of driving

### **CLIENT**

**BMW Group Korea Seoul, South Korea** 

Photos: Ingenaix, BMW Group Korea