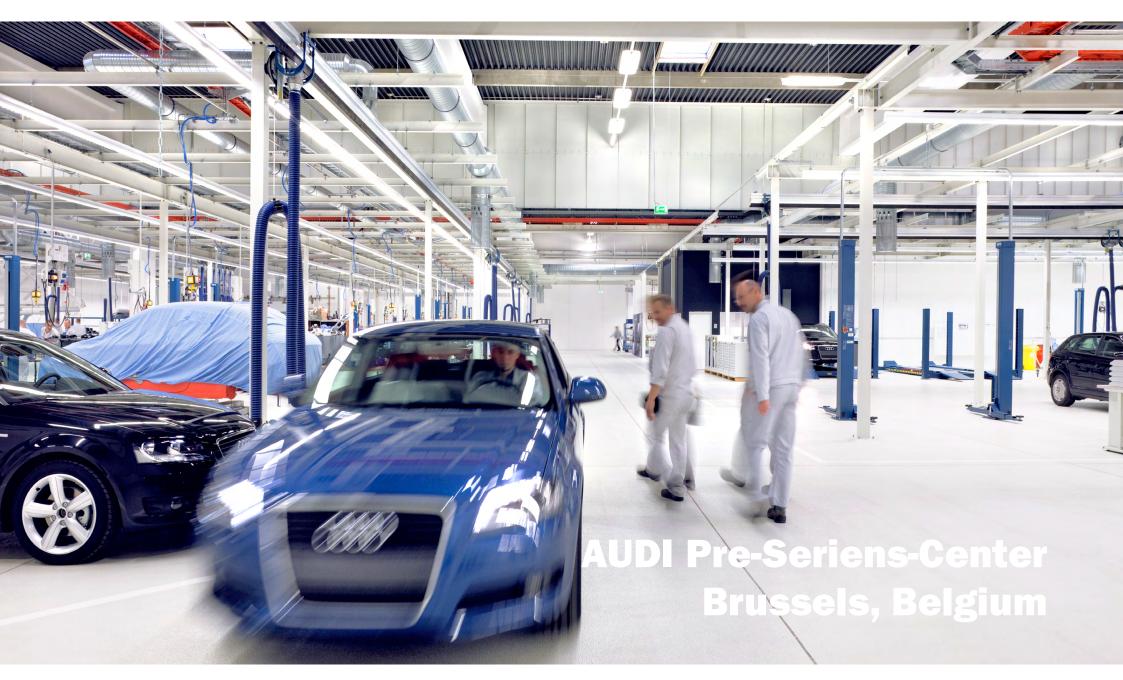

# **AUDI Pre-Seriens-Center, Brussel, Belgium**

#### **TURN KEY PLANNING**

- ✓ multifunctional pre-series center
- working plots for simulation of the serial production plus quality control
- ✓ car wash plant
- permeability test stand and chassis dynamometer
- ✓ optical test bed with sided light
- ✓ head lamp test stand for adaptive light
- ✓ presentation rooms
- ✓ media floor with technical equipment
- ✓ office and meeting rooms
- ✓ staff rooms
- ✓ logistic center

### **KEY FACTS**

✓ total footprint area app. 10.000 m²

### **CLIENT**

AUDI Brussels S.A. /N.V. Brussels, Belgium in cooperation with SzturHärterArchitekten

Photos: Ingenaix, Lothar Wels