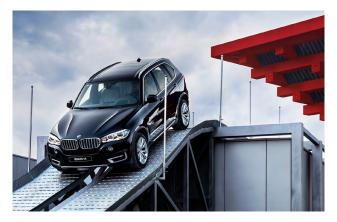

## G-Class Experience Center, Graz, Austria

Concept and layout, engineering and realization of the premium and challenging Mercedes-Benz G-Class Experience Center

#### **KEY FACTS**

✓ Offroad modules: tree trunk bridge, wooden seesaw, mud dive, artificial lake "submerge", cross slope, twist axle track, inclination hill, ast gravel track, inclination hill and gravel tracks, 2 steal bridge ramps, inclination from 45-100%, height up to 10 m, stairway to heaven 60-100%, inclination hill, height up to 13 m with app. 30.000 m³, including 12 different ramps, 30-80% with challenging track surfaces

#### **CLIENT**

Mercedes-Benz G GmbH

Photos: Ingenaix, Daimler AG / André Tillmann