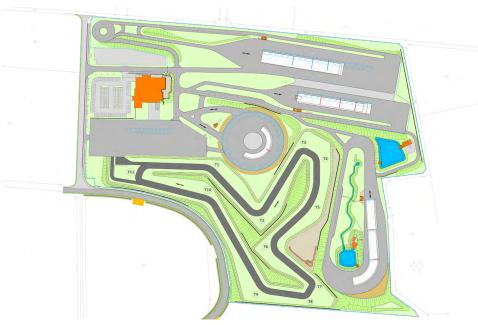

# **ADAC Road Safety Training Center, Schluesselfeld**

## TURN KEY PLANNING OF THE MULTIFUNCTIONAL DYNAMIC FACILITY

- ✓ truck dynamic area
- ✓ car dynamic area
- ✓ circle module, dia 80 m
- ✓ down hill track
- ✓ motorcycle track
- ✓ multifunctional area
- ✓ handling track, length 830 m
- ✓ technical equipment of track modules
- ✓ power and media supply
- ✓ Illumination
- ✓ pump stations
- ✓ water obstacles
- ✓ mechanical obstacles
- ✓ irrigation system

### **KEY FACTS**

- ✓ total area app. 125.000 m²
- ✓ asphalt area app. 55.000 m²
- ✓ 7 dynamic areas

### **GOAL**

✓ CO₂ reduced operation of facility

### **CLIENT**

ADAC Nordbayern e.V. Nürnberg, Germany

Photos: Ingenaix, Lothar Wels