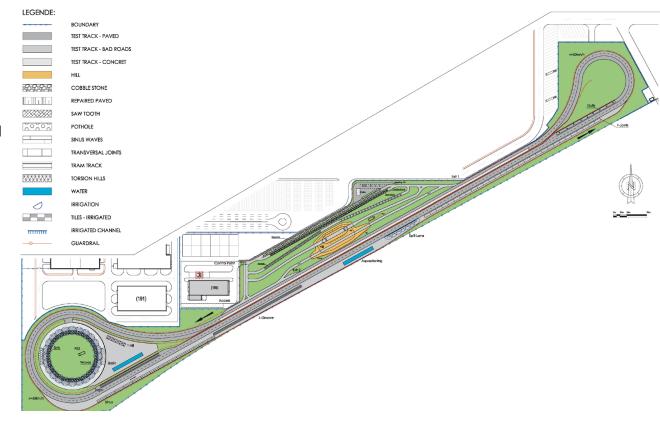

## DAIMLER Test Track Beijing, China

### SCHEMATIC DESIGN OF TEST TRACK FACILITY ADJACENT TO THE PRODUCTION PLANT OF BBAC

- ✓ NVH elements
- ✓ bad roads
- ✓ circle module
- ✓ hill module
- ✓ high speed track
- ✓ multifunctional area
- hydroplaning
- ✓ groove lanes
- ✓ technical equipment of track
- ✓ power and media supply
- pump stations
- ✓ irrigation system

### **KEY FACTS**

- ✓ total area app. 110.000 m²
- ✓ asphalt area app. 49.000 m²

### **CLIENT**

**Daimler AG** 