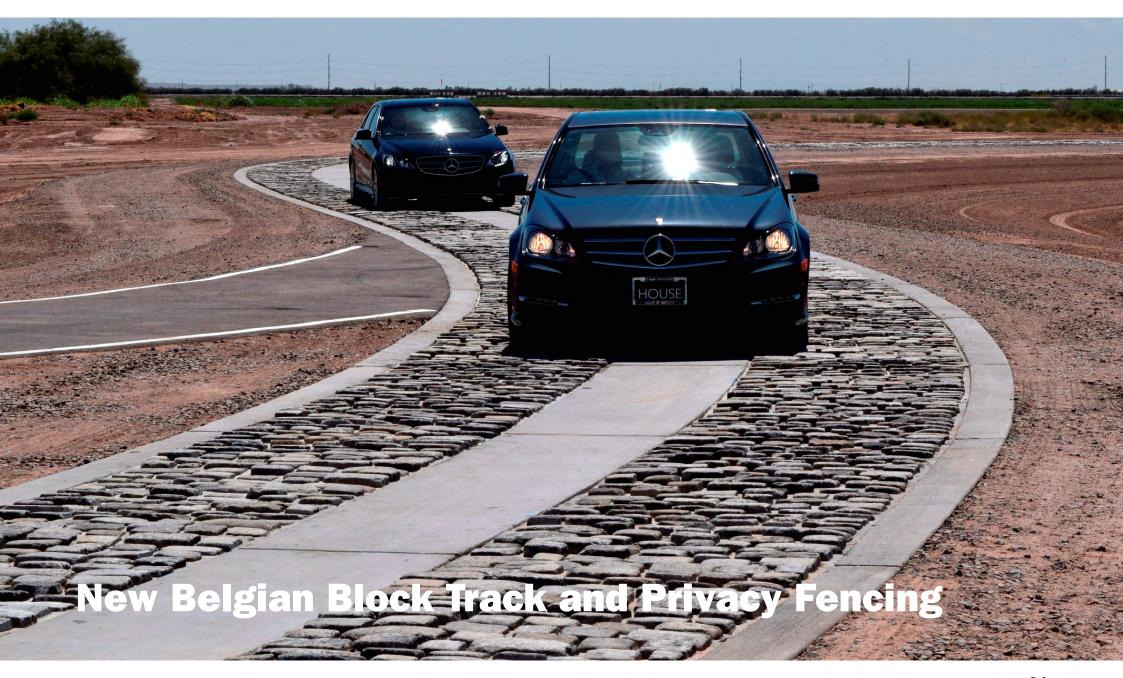

# New Belgian Block Track and Privacy Fencing

#### **ENGINEERING SERVICES**

- design and execution planning of road construction, drainage and structures
- ✓ 3D-analysis of an existing Belgian Block Track and deduction of pavement plans for cobble stones for the new track
- endering and procurement of GC-works
- ✓ commissioning
- ✓ site supervision
- ✓ quality control
- ✓ documentation

#### **KEY FACTS**

- 0,5 mile Belgian Block Track as approximated copy of an existing Belgian Block Track
- ✓ 0,1 mile access road with parking area
- ✓ 6000 ft of privacy fence up to 9ft height

#### **CLIENT**

**Private Investor** 