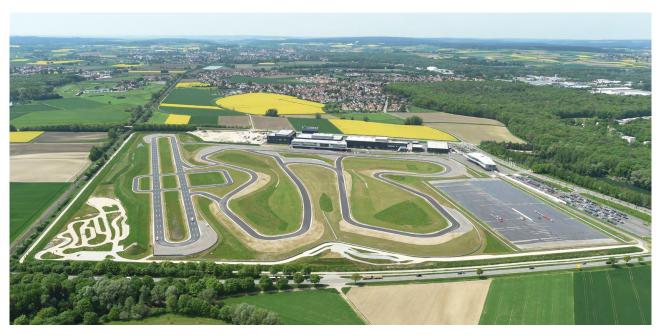

# **ADAC Road Safety Training Center Kiel-Boksee**

# PLANNING OF THE STRUCTURES AND TECHNICAL EQUIPMENT OF DYNAMIC MODULES

- ✓ irrigated car dynamic area with kick plate and mechanical obstacles
- ✓ circle module, dia 40 m
- ✓ curve modul with irrigation
- multifunctional dynamic area with irrigation and water obstacles
- ✓ off road parc with 8 modules

### **KEY FACTS**

- ✓ 21.000 m² asphalt area
- ✓ 4 separate modules

### **CLIENT**

ADAC Schleswig-Holstein e.V., Kiel

2012