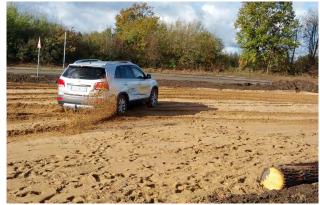

#### **KEY FACTS**

✓ Offroad modules: tree trunk bridge, wooden seesaw, mud dive, artificial lake "submerge", cross slope, twist axle track, inclination hill, ast gravel track, inclination hill and gravel tracks, 2 steal bridge ramps, inclination from 45-100%, height up to 10 m, stairway to heaven 60-100%, inclination hill, height up to 13 m with app. 30.000 m³, including 12 different ramps, 30-80% with challenging track surfaces