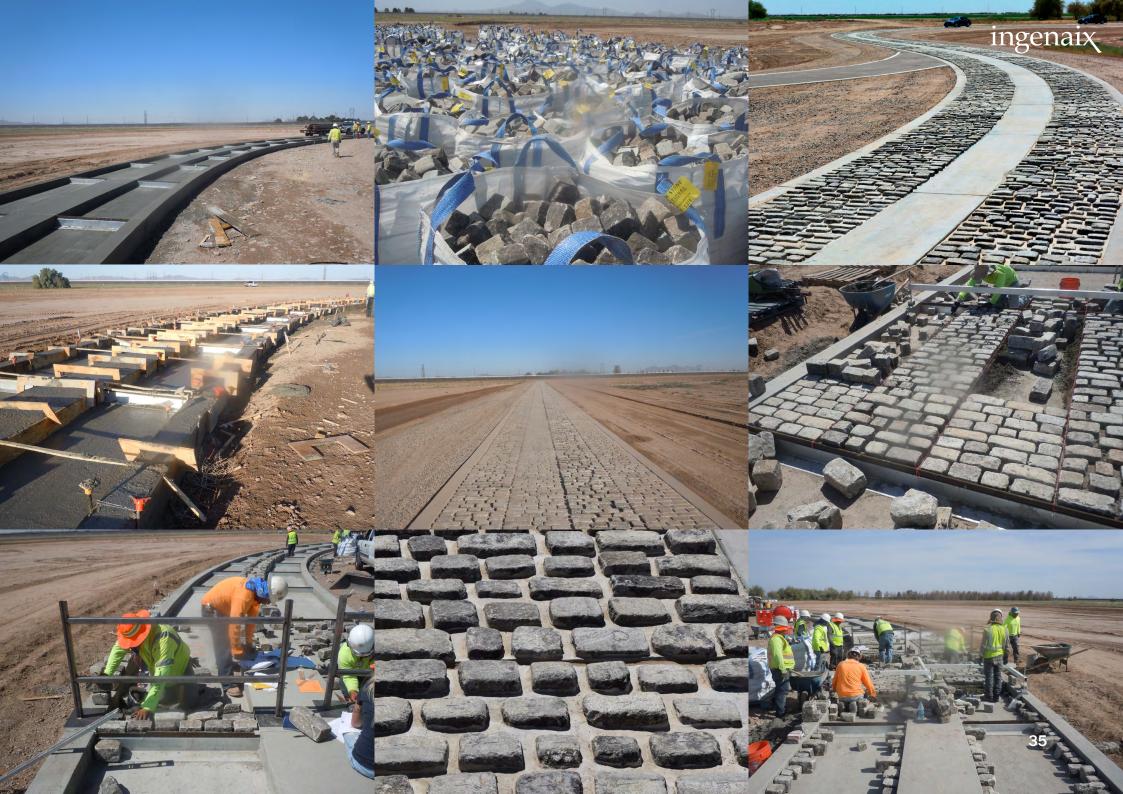

# New Belgian Block Track and Privacy Fencing

#### **ENGINEERING SERVICES**

- design and execution planning of road construction, drainage and structures
- ✓ 3D-analysis of an existing Belgian Block Track and deduction of pavement plans for cobble stones for the new track
- endering and procurement of GC-works
- ✓ commissioning
- ✓ site supervision
- ✓ quality control
- ✓ documentation

#### **KEY FACTS**

- 0,5 mile Belgian Block Track as approximated copy of an existing Belgian Block Track
- ✓ 0,1 mile access road with parking area
- ✓ 6000 ft of privacy fence up to 9ft height

#### **CLIENT**

**Private Investor** 