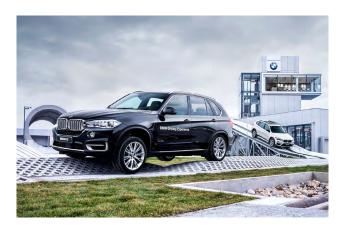

# **BMW Driving Experience Center, South Korea**

# TURN KEY PLANNING OF THE DYNAMIC MARKETING PLATFORM

- ✓ 2.400 m handling track
- 2-seperation of the handling course up to 7 track variations
- ✓ hill extension
- ✓ multiple course
- circular course, ø 90 m, incl. irrigation and water obstacles
- dynamic course incl. Kick plate, irrigation and water obstacles
- ✓ X-drive course, 8 modules
- ✓ 6 separate presentation modules

### **KEY FACTS**

- ✓ 2.400 m track length with
- ✓ 7 track variations
- ✓ 235.000 m² total area
- √ 53.000 m² asphalt area
- √ 5.800 m² irrigated area

### **CLIENT**

**BMW Group Korea Seoul, South Korea** 

Photos: Ingenaix, BMW Group Korea