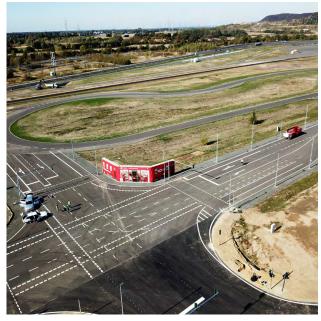

## "CERMcity" urban test enviroment at ATC Aldenhoven, Aachen

"CERMcity" urban test environment at ATC Aldenhoven, Germany. Turn key planning for road construction. Engineering services and technical equipment (all engineering stages incl. site supervision).

#### **SERVICES**

- development and engineering of a flexible urban testing environment considering design criteria acc.
- EURO NCAP as well as user requirements of highly diverse user types (OEMs and suppliers)

#### **KEY FACTS**

- ✓ project area app. 5ha
- ✓ asphalt area app. 18.000m²
- ✓ flexible walls for urban sceneries
- supply and distribution network for electricity and IT
- ✓ 5G mobile data environment

#### **GOAL**

be prepared for future testing requirements

#### **CLIENT**

**RWTH Aachen** 

Photos: Ingenaix, ATC Aldenhoven, RWTH

Aachen