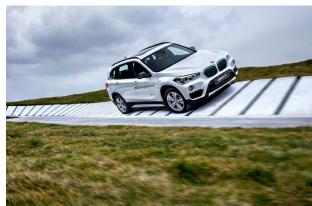

## AUDI Driving Experience Center Neuburg, Donau

# TURN KEY PLANNING OF THE DRIVING DYNAMIC FACILITIES

- ✓ 2.200 m handling track
- optional 2 segments, length 1.100 m and 1.130 m
- ✓ FASYS straights, length 1.250 m
- ✓ full size handling track with 3.160 m
- ✓ irrigated dynamic area, 30.000 m²
- ✓ 9 off road modules
- ✓ noise and sight protection
- ✓ 5 separate presentation modules

#### **KEY FACTS**

- total track length 4.200 m with 6 different combinations
- √ 470.000 m² total area
- ✓ app. 98.000 m² asphalt area

#### **CLIENT**

AUDI AG, Ingolstadt, Germany in cooperation with Weinzierl, Ingolstadt